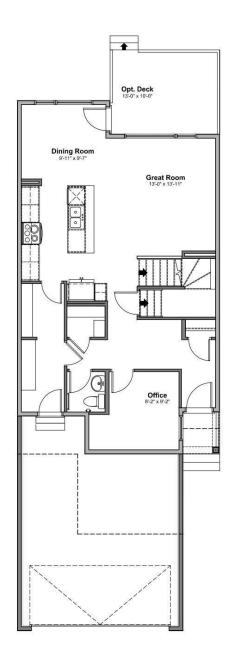

#### \$614,900

4 Bedroom, 2.50 Bathroom, 1,961 sqft Single Family on 0.00 Acres

Edgemont (Edmonton), Edmonton, AB

Introducing a Brand New 2-Storey Home built by Anthem, in the Highly Desirable Community of Weston at Edgemont, Located in the Heart of WEST Edmonton! This stunning home features a thoughtfully designed layout with a main floor DEN, SIDE Entry, Upstairs, you'll find three additional spacious bedrooms, a bonus room, and a convenient upper-floor laundry room. Enjoy high-end finishes throughout, including: Quartz countertops, Stylish kitchen appliances, Walk-through pantry, Modern lighting fixtures, His & Hers sinks in the ensuite, Vinyl flooring on the main level, bathrooms, and laundry room, carpet on the upper floor, Large dining area and a bright, open-concept living room, Double attached front garage. \*This home is currently under construction. \*Photos are of a previously built model and used for reference only. \*Actual interior colors and upgrades may vary.