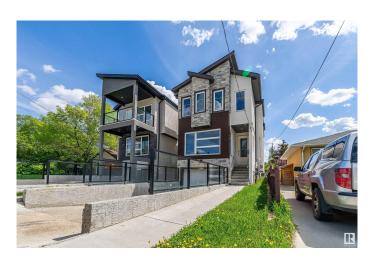

# \$758,880 - 10909 60 Avenue, Edmonton

MLS® #E4438448

### \$758,880

4 Bedroom, 3.50 Bathroom, 2,067 sqft Single Family on 0.00 Acres

Pleasantview (Edmonton), Edmonton, AB

Welcome to this beautifully upgraded home located just minutes from University of Alberta! This spacious and sun-filled property features 3 bedrooms and 2.5 bathrooms upstairs, perfect blend of comfort and convenience for your family. The separate entrance basement is fully finished with 1 bedroom, 1 bathroom, and a second kitchen, making it perfect for in-laws, or guest accommodation. Enjoy modern renovations throughout, a move-in-ready condition, and excellent transit access. Whether you're looking for a place to call home or a smart investment opportunity, this home has it all. Don't miss outâ€"just move in and start enjoying!

Year Built 2018

Type Single Family

Sub-Type Detached Single Family

Style 2 Storey
Status Active

## **Community Information**

Address 10909 60 Avenue

Area Edmonton

Subdivision Pleasantview (Edmonton)

City Edmonton
County ALBERTA

Province AB

Postal Code T6H 1H8

#### **Exterior**

Exterior Wood, Stone, Stucco

Exterior Features Fenced, Public Transportation, Schools

Roof Asphalt Shingles

Construction Wood, Stone, Stucco
Foundation Concrete Perimeter