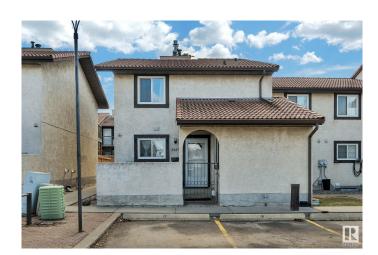

## \$245,000

3 Bedroom, 2.50 Bathroom, 1,378 sqft Condo / Townhouse on 0.00 Acres

Bisset, Edmonton, AB

Nestled in a prime location this corner unit is well over 1300 sq ft 3 Bedroom townhouse with fully finished basement. This units boast clay tile roofing, stucco exterior, fenced front and rear yard areas, and 3 bathrooms! Main floor has a bedroom, bathroom, huge living room and fireplace with rear yard access. Second floor features master bedroom with walk in closet and private balcony overlooking private fenced yard and second bedroom and 4-piece bathroom. Fully finished basement has another bathroom, in suite laundry and large family room. Very large townhouse for the price and location. 2 Large Fenced areas for the pet lover. Close to all amenities, elementary school and day care are in walking distance.

Year Built 1982

Type Condo / Townhouse

Sub-Type Townhouse

Style 2 Storey
Status Active

## **Exterior**

Exterior Wood, Stucco

Exterior Features Playground Nearby, Public Transportation, Schools, Shopping Nearby

Roof Asphalt Shingles

Construction Wood, Stucco

Foundation Concrete Perimeter