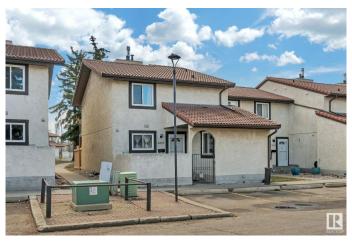

## \$245,000

3 Bedroom, 2.50 Bathroom, 1,378 sqft Condo / Townhouse on 0.00 Acres

Bisset, Edmonton, AB

Nestled in a prime location this corner unit is well over 1300 sq ft 3 Bedroom townhouse with fully finished basement. This units boast clay tile roofing, stucco exterior, fenced front and rear yard areas, and 3 bathrooms! Main floor has a bedroom, bathroom, huge living room and fireplace with rear yard access. Second floor features master bedroom with walk in closet and private balcony overlooking private fenced yard and second bedroom and 4-piece bathroom. Fully finished basement has another bathroom, in suite laundry and large family room. Very large townhouse for the price and location. 2 Large Fenced areas for the pet lover. Close to all amenities, elementary school and day care are in walking distance.

Year Built 1982

Type Condo / Townhouse

Sub-Type Townhouse

Style 2 Storey
Status Active

## **Exterior**

Exterior Wood, Stucco

Exterior Features Playground Nearby, Public Transportation, Schools, Shopping Nearby

Roof Asphalt Shingles

Construction Wood, Stucco

Foundation Concrete Perimeter