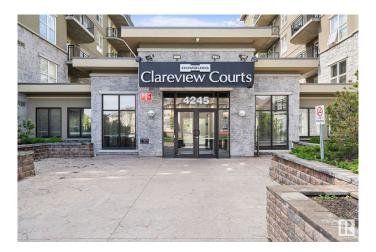

# \$197,000

2 Bedroom, 2.00 Bathroom, 947 sqft Condo / Townhouse on 0.00 Acres

Clareview Town Centre, Edmonton, AB

Welcome to this bright and spacious 2 bed, 2 bath corner unit in Clareview Courts – offering 947 sq ft of stylish living space! Enjoy the open-concept layout with tons of natural light and a private balcony – perfect for relaxing or entertaining. Just steps to the LRT, Superstore, Costco, Walmart, and a wide range of shopping and dining options. Stay active with Clareview Rec Centre and a nearby fitness centre all within walking distance. Ideal for professionals, students, or investors – a prime location with unbeatable walkability and transit access.

# **Community Information**

Address 2 4245 139 Avenue

Area Edmonton

Subdivision Clareview Town Centre

City Edmonton
County ALBERTA

Province AB

Postal Code T5Y 3E8