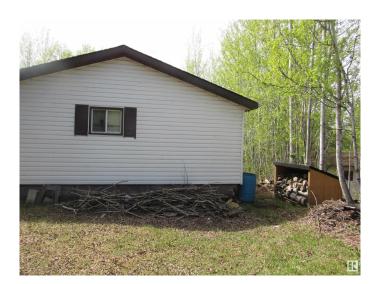

#### \$140,000

3 Bedroom, 0.50 Bathroom, 840 sqft Rural on 0.18 Acres

None, Rural Barrhead County, AB

Beautiful little lot with cute cabin backing onto environmental reserve with path down to the sandy beach and lake. The cabin features three bedrooms, family room with wonderful fire place and a kitchen area as well as a rustic bathroom. With just a little TLC this could become your families favourite place to be!!

# **Exterior**

Exterior Wood

Exterior Features Beach Access, Boating, Low Maintenance Landscape, Recreation Use,

Sloping Lot, See Remarks

Construction Wood Foundation Block