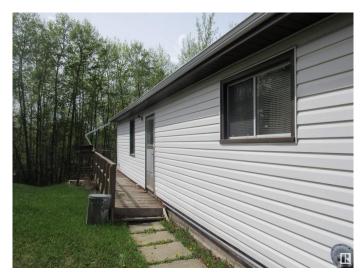

#### \$140,000

3 Bedroom, 0.50 Bathroom, 840 sqft Rural on 0.18 Acres

None, Rural Barrhead County, AB

Beautiful little lot with cute cabin backing onto environmental reserve with path down to the sandy beach and lake. The cabin features three bedrooms, family room with wonderful fire place and a kitchen area as well as a rustic bathroom. With just a little TLC this could become your families favourite place to be!!

# **Exterior**

Exterior Wood

Exterior Features Beach Access, Boating, Low Maintenance Landscape, Recreation Use,

Sloping Lot, See Remarks

Construction Wood Foundation Block