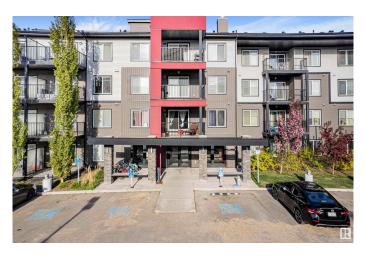

## \$164,999

1 Bedroom, 1.00 Bathroom, 607 sqft Condo / Townhouse on 0.00 Acres

Charlesworth, Edmonton, AB

THIS ONE BEDROOM AND ONE
BATHROOM APARTMENT IS LOCATED IN
THE COMMUNITY OF CHARLESWORTH.
THIS WELL MAINTAINED APARTMENT IS
LOCATED ON THE MAIN FLOOR AND
CLOSE TO THE MAIN ENTRANCE. THIS
APARTMENT COMES WITH ONE TITLED
PARKING STALL WHICH IS JUST FEW
STEPS FROM THE WINDOW. IT IS
PERFECT FOR THE FIRST TIME
HOME-BUYERS. IT IS LOCATED CLOSE TO
SEVERAL AMENITIES. MUST
SEE...PRICED TO SELL...

# **Exterior**

Exterior Wood, Stone, Vinyl

Exterior Features Airport Nearby, Playground Nearby, Public Transportation, Schools

Roof Asphalt Shingles

Construction Wood, Stone, Vinyl Foundation Concrete Perimeter