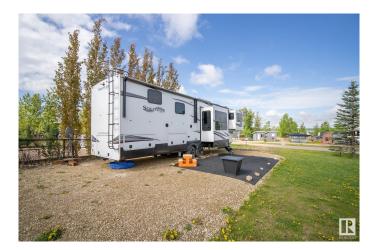

### \$159,900

0 Bedroom, 0.00 Bathroom, Rural on 0.15 Acres

Sunset Shores, Rural Parkland County, AB

Don't let another summer go by wishing you had a place to escape to! Only 45 west of Edmonton, Sunset Shores RV Resort offers 4 seasons of fun & down time! 10 minutes from the Pembina River Float, golf courses, pubs & restaurants all within minutes. Condo fees give you access to all the amenities such as pickleball/tennis courts, basketball, outdoor heated swimming pool, gym, clubhouse, public dock, boat launch & more! This larger 6534 sq.ft titled RV lot has full services which incl. 50 AMP power hook up which is separately metered, CITY WATER hook-up & direct sewer/septic hook up. There is power to the 2 bdrm bunkhouse/shed plus electrical already trenched to your future garage if wanted. So many options to further develop this flat lot and let's not forget it backs onto a treed greenspace (currently used for infill) and has views of the lake from the RV and future deck! New adventure awaits!