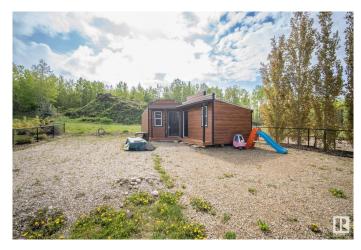

### \$159,900

0 Bedroom, 0.00 Bathroom, Rural on 0.15 Acres

Sunset Shores, Rural Parkland County, AB

Don't let another summer go by wishing you had a place to escape to! Only 45 west of Edmonton, Sunset Shores RV Resort offers 4 seasons of fun & down time! 10 minutes from the Pembina River Float, golf courses, pubs & restaurants all within minutes. Condo fees give you access to all the amenities such as pickleball/tennis courts, basketball, outdoor heated swimming pool, gym, clubhouse, public dock, boat launch & more! This larger 6534 sq.ft titled RV lot has full services which incl. 50 AMP power hook up which is separately metered, CITY WATER hook-up & direct sewer/septic hook up. There is power to the 2 bdrm bunkhouse/shed plus electrical already trenched to your future garage if wanted. So many options to further develop this flat lot and let's not forget it backs onto a treed greenspace (currently used for infill) and has views of the lake from the RV and future deck! New adventure awaits!