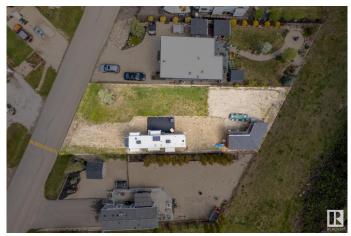

### \$159,900

0 Bedroom, 0.00 Bathroom, Rural on 0.15 Acres

Sunset Shores, Rural Parkland County, AB

Don't let another summer go by wishing you had a place to escape to! Only 45 west of Edmonton, Sunset Shores RV Resort offers 4 seasons of fun & down time! 10 minutes from the Pembina River Float, golf courses, pubs & restaurants all within minutes. Condo fees give you access to all the amenities such as pickleball/tennis courts, basketball, outdoor heated swimming pool, gym, clubhouse, public dock, boat launch & more! This larger 6534 sq.ft titled RV lot has full services which incl. 50 AMP power hook up which is separately metered, CITY WATER hook-up & direct sewer/septic hook up. There is power to the 2 bdrm bunkhouse/shed plus electrical already trenched to your future garage if wanted. So many options to further develop this flat lot and let's not forget it backs onto a treed greenspace (currently used for infill) and has views of the lake from the RV and future deck! New adventure awaits!