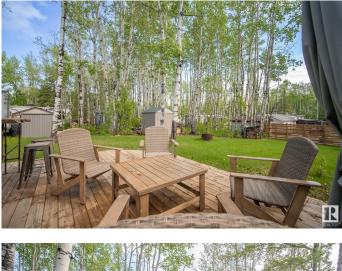

#### \$134,900

0 Bedroom, 0.00 Bathroom, Rural on 0.13 Acres

Sunset Shores, Rural Parkland County, AB

Family fun awaits! Located only 45 west of Edmonton, this 5476 sq.ft titled RV lot offers your own private camping spot with the perfect mix of sun & shade from the mature trees bordering it. Off of the wrap around deck is green grass, a storage shed and plenty of space for your firepit! This gated community offers so much more than just camping, there are pickleball & tennis courts, basketball hoops, laundry & shower facilities, outdoor heated pool, gym & media rm in the clubhouse, private boat slips & public dock (good for fishing!) + boat launch and much more. Ice fishing & kms of groomed snowmobile trails in the winter months as well! There is 50 AMP service for your RV, direct hook up to CITY WATER & sewer/septic! Easy-peazy just pack & go! The 2018 Keystone 5th wheel sleeps 8 is also available for an additional 30K.

## Exterior

Exterior Features Flat Site, Gated Community, Golf Nearby, No Through Road, Playground Nearby, Private Setting, Public Swimming Pool, Recreation Use, Treed Lot