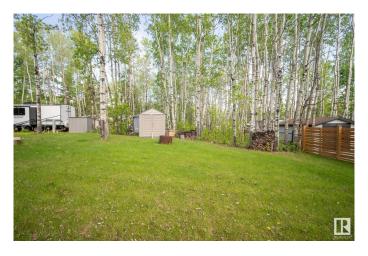

#### \$134,900

0 Bedroom, 0.00 Bathroom, Rural on 0.13 Acres

Sunset Shores, Rural Parkland County, AB

Family fun awaits! Located only 45 west of Edmonton, this 5476 sq.ft titled RV lot offers your own private camping spot with the perfect mix of sun & shade from the mature trees bordering it. Off of the wrap around deck is green grass, a storage shed and plenty of space for your firepit! This gated community offers so much more than just camping, there are pickleball & tennis courts, basketball hoops, laundry & shower facilities, outdoor heated pool, gym & media rm in the clubhouse, private boat slips & public dock (good for fishing!) + boat launch and much more. Ice fishing & kms of groomed snowmobile trails in the winter months as well! There is 50 AMP service for your RV, direct hook up to CITY WATER & sewer/septic! Easy-peazy just pack & go! The 2018 Keystone 5th wheel sleeps 8 is also available for an additional 30K.

## Exterior

Exterior Features Flat Site, Gated Community, Golf Nearby, No Through Road, Playground Nearby, Private Setting, Public Swimming Pool, Recreation Use, Treed Lot