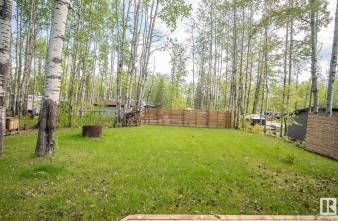

#### \$134,900

0 Bedroom, 0.00 Bathroom, Rural on 0.13 Acres

Sunset Shores, Rural Parkland County, AB

Family fun awaits! Located only 45 west of Edmonton, this 5476 sq.ft titled RV lot offers your own private camping spot with the perfect mix of sun & shade from the mature trees bordering it. Off of the wrap around deck is green grass, a storage shed and plenty of space for your firepit! This gated community offers so much more than just camping, there are pickleball & tennis courts, basketball hoops, laundry & shower facilities, outdoor heated pool, gym & media rm in the clubhouse, private boat slips & public dock (good for fishing!) + boat launch and much more. Ice fishing & kms of groomed snowmobile trails in the winter months as well! There is 50 AMP service for your RV, direct hook up to CITY WATER & sewer/septic! Easy-peazy just pack & go! The 2018 Keystone 5th wheel sleeps 8 is also available for an additional 30K.

## Exterior

Exterior Features Flat Site, Gated Community, Golf Nearby, No Through Road, Playground Nearby, Private Setting, Public Swimming Pool, Recreation Use, Treed Lot