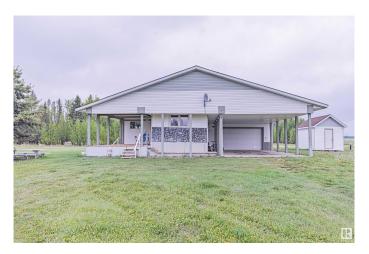

# \$240.000

3 Bedroom, 2.00 Bathroom, 1,520 sqft Rural on 4.99 Acres

None, Rural Westlock County, AB

You will absolutely love the peace and serenity that country living brings and the best part is that you are less than 10 mins from Westlock. With over 1500 sq ft this 3 bedroom home is an open concept home with a spacious living and dining area. Large primary has ensuite and access to back deck. The attached 24' x 28' garage is heated plus there is a 28' x 36' carport. The well was drilled in 2010. There is a "campsite" area that has access to water & power. Also a hydrant & trailer/motorhome dump. Power is underground. Carport is on 16" x 16" concrete pillars that are 5' deep. Garage sits on 5' concrete footing wth w/concrete pillings beneath.