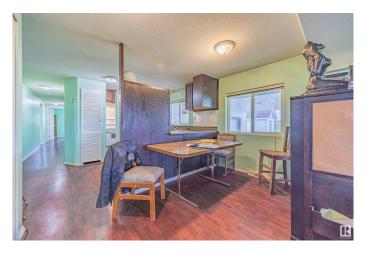

# \$240.000

3 Bedroom, 2.00 Bathroom, 1,520 sqft Rural on 4.99 Acres

None, Rural Westlock County, AB

You will absolutely love the peace and serenity that country living brings and the best part is that you are less than 10 mins from Westlock. With over 1500 sq ft this 3 bedroom home is an open concept home with a spacious living and dining area. Large primary has ensuite and access to back deck. The attached 24' x 28' garage is heated plus there is a 28' x 36' carport. The well was drilled in 2010. There is a "campsite" area that has access to water & power. Also a hydrant & trailer/motorhome dump. Power is underground. Carport is on 16" x 16" concrete pillars that are 5' deep. Garage sits on 5' concrete footing wth w/concrete pillings beneath.

## Interior

Interior Features ensuite bathroom

Heating Forced Air-1, Propane

Stories 1

Has Basement Yes

Basement None, No Basement