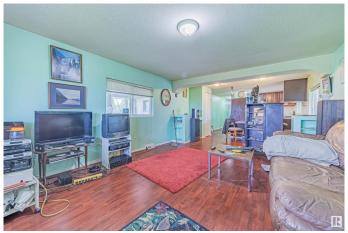

# \$240.000

3 Bedroom, 2.00 Bathroom, 1,520 sqft Rural on 4.99 Acres

None, Rural Westlock County, AB

You will absolutely love the peace and serenity that country living brings and the best part is that you are less than 10 mins from Westlock. With over 1500 sq ft this 3 bedroom home is an open concept home with a spacious living and dining area. Large primary has ensuite and access to back deck. The attached 24' x 28' garage is heated plus there is a 28' x 36' carport. The well was drilled in 2010. There is a "campsite" area that has access to water & power. Also a hydrant & trailer/motorhome dump. Power is underground. Carport is on 16" x 16" concrete pillars that are 5' deep. Garage sits on 5' concrete footing wth w/concrete pillings beneath.

## Interior

Interior Features ensuite bathroom

Heating Forced Air-1, Propane

Stories 1

Has Basement Yes

Basement None, No Basement