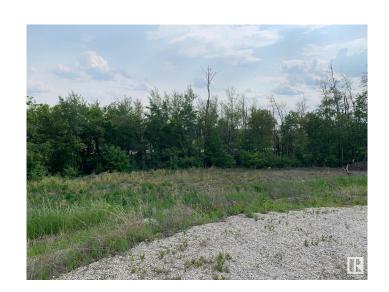

## \$250,000

0 Bedroom, 0.00 Bathroom, Rural on 1.00 Acres

None, Rural Sturgeon County, AB

What a great lot backing onto Meadowview Golf course, a beautiful venue and did you know that there is a state of the art driving range with unbelievable view opening in two weeks, WOW am I proud to have this one listed.

#### **Exterior**

Exterior Features Golf Nearby, No Back Lane, Treed Lot, See Remarks