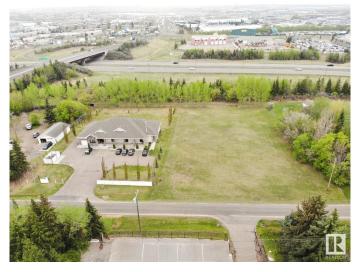

### \$2,395,000

0 Bedroom, 0.00 Bathroom, Institutional on 0.00 Acres

Kinokamau Plains Area, Edmonton, AB

RECEIVERSHIP SALE â€" LANDS AND BUILDING ONLY. Rare opportunity to purchase a TURNKEY care home facility totaling 4,626 sq.ft.± on 1.95 acres in Northwest Edmonton. Five double occupancy bedrooms (with partial demising walls) and two single occupancy rooms all with two-piece washrooms, in addition to main common areas consisting of living and dining areas, office, storage room, kitchenette, two common shower rooms, plus partially developed basement with full kitchen, laundry room, bathroom and open storage areas. Exceptional location in the Moon Crest Park subdivision with rear immediate access to Yellowhead Trail and Anthony Henday. Additional features include common patio area, exterior garage and on-site parking facilities. 1 acre± of surplus land beside building offers considerable future development possibilities and potential.