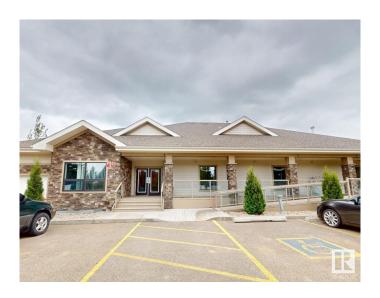

### \$2,395,000

0 Bedroom, 0.00 Bathroom, Institutional on 0.00 Acres

Kinokamau Plains Area, Edmonton, AB

RECEIVERSHIP SALE â€" LANDS AND BUILDING ONLY. Rare opportunity to purchase a TURNKEY care home facility totaling 4,626 sq.ft.± on 1.95 acres in Northwest Edmonton. Five double occupancy bedrooms (with partial demising walls) and two single occupancy rooms all with two-piece washrooms, in addition to main common areas consisting of living and dining areas, office, storage room, kitchenette, two common shower rooms, plus partially developed basement with full kitchen, laundry room, bathroom and open storage areas. Exceptional location in the Moon Crest Park subdivision with rear immediate access to Yellowhead Trail and Anthony Henday. Additional features include common patio area, exterior garage and on-site parking facilities. 1 acre± of surplus land beside building offers considerable future development possibilities and potential.