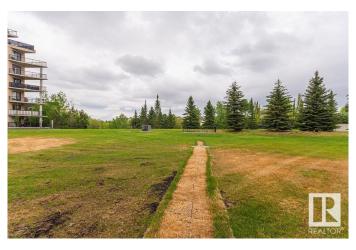

#### \$165,000

1 Bedroom, 1.00 Bathroom, 721 sqft Condo / Townhouse on 0.00 Acres

Rutherford (Edmonton), Edmonton, AB

Welcome to Rutherford Village! With over 700 sq ft. This spacious southeast-facing 1-bedroom, 1-bathroom condo features underground parking and a storage unit. The eat-in kitchen has white appliances, laminate countertops, and ample cabinet space. The unit boasts carpet and linoleum flooring, in-suite laundry, a dedicated dining area, and a private patio with a BBQ gas hookup that backs onto green space and a lake. The location is ideal, close to schools, walking paths, parks, and shops. Additionally, it is only a 15-minute drive to Edmonton Airport. Condo fees include electricity/Heat/water.

#### **Exterior**

Exterior Wood, Brick, Stucco

Exterior Features Backs Onto Park/Trees, Landscaped, No Back Lane, No Through Road,

Public Transportation, Schools, Shopping Nearby

Roof Asphalt Shingles

Construction Wood, Brick, Stucco