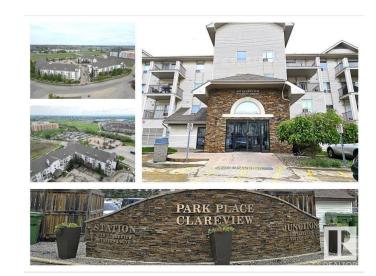

# \$179,800 - 1310 330 Clareview Station Drive, Edmonton

MLS® #E4438139

#### \$179,800

2 Bedroom, 2.00 Bathroom, 1,055 sqft Condo / Townhouse on 0.00 Acres

Clareview Town Centre, Edmonton, AB

LOCATION, LOCATION, LOCATION! Ideal setting with quick access to Anthony Henday, Manning Freeway, and the LRT is just steps away. Elegant 3rd floor condo at â€~The Junction at Clareview' offers 2 generous bedrooms and 2 full bathrooms. The chic kitchen with open layout includes an island and tall white cabinetsâ€"perfect for entertaining or daily comfort. A wide balcony sits in the center, with bedrooms and bathrooms on either side for enhanced privacy. You'll appreciate the large in-suite storage and convenient laundry. No hassleâ€"just unwind. Close to schools, shops, and so much more! Walk to Clareview Rec Centreâ€"go for a swim, skate, or catch a hockey game!!! Comes with 1 titled parking stall. STOP Waiting, START Living!

# **Community Information**

Address 1310 330 Clareview Station Drive

Area Edmonton

Subdivision Clareview Town Centre

City Edmonton
County ALBERTA

Province AB

Postal Code T5Y 0E6