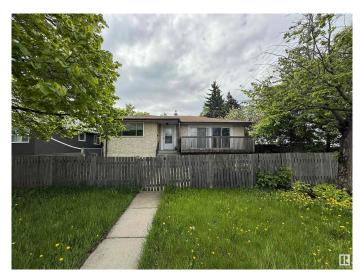

## \$459,900

4 Bedroom, 2.00 Bathroom, 1,206 sqft Single Family on 0.00 Acres

Hazeldean, Edmonton, AB

Development opportunity is knocking in the community of Hazeldeen. Corner 55x105 Ft Lot adjacent to 99 street. Ideal for building a triplex with basement suites or side by side duplex with garden suite.

Built in 1954

### **Essential Information**

MLS® # E4438105 Price \$459,900

Bedrooms 4
Bathrooms 2.00

Full Baths 2

Square Footage 1,206 Acres 0.00 Year Built 1954

Type Single Family

Sub-Type Detached Single Family

Style Bungalow

### **Exterior**

Exterior Wood, Stucco

Exterior Features Corner Lot, Flat Site, Public Transportation, Shopping Nearby

Roof Asphalt Shingles
Construction Wood, Stucco

Foundation Concrete Perimeter