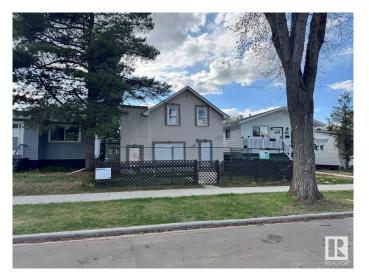

# \$139,900 - N/A, Edmonton

MLS® #E4437954

## \$139,900

1 Bedroom, 0.50 Bathroom, 946 sqft Single Family on 0.00 Acres

Montrose (Edmonton), Edmonton, AB

\*Please note\* property is sold "as is where is at time of possession―. No warranties or representations

E4437954

Essential Information MLS® # E44 Price \$13

Built in 1919

| Price          | \$139,900              |
|----------------|------------------------|
| Bedrooms       | 1                      |
| Bathrooms      | 0.50                   |
| Half Baths     | 1                      |
| Square Footage | 946                    |
| Acres          | 0.00                   |
| Year Built     | 1919                   |
| Туре           | Single Family          |
| Sub-Type       | Detached Single Family |
| Style          | 2 Storey               |
| Status         | Active                 |
|                |                        |

#### Exterior

| Exterior          | Wood, See Remarks                                           |
|-------------------|-------------------------------------------------------------|
| Exterior Features | Landscaped, Public Transportation, Schools, Shopping Nearby |
| Roof              | Asphalt Shingles                                            |
| Construction      | Wood, See Remarks                                           |
| Foundation        | See Remarks                                                 |