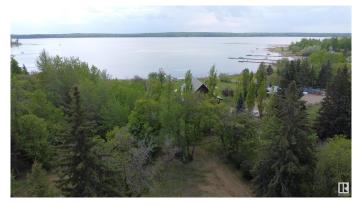

## \$119,900

0 Bedroom, 0.00 Bathroom, Rural on 0.38 Acres

Idle Hours Resort, Rural Barrhead County, AB

Escape to lake life at Idle Hours Resort on beautiful Lac La Nonne! This partially serviced lot offers a perfect summer retreat or a fantastic opportunity to build your year-round home. Located just 1 hour from the city. Enjoy all the amenities the resort has to offer, including a public boat launch, picnic and park area, and a convenient general store. Whether you're looking for a summer escape or a tranquil place to call home, this property has the potential to bring your lake life dreams to reality. Power is located on the Property. Property next to this lot (#121) is also for sale. Buy both lots and have double to room/space!