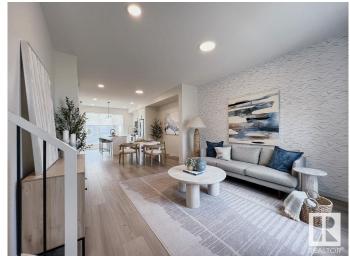

## \$499.900

3 Bedroom, 2.50 Bathroom, 1,353 sqft Single Family on 0.00 Acres

Alces, Edmonton, AB

Introducing the Metro Shift 18 by award winning Cantiro Homes, a rear laned single family home offering even more space and versatility. It is designed to fit on a wide range of lots and easily incorporate a side entrance for future basement income suite. The expansive open-concept main floor includes a spacious kitchen, dining, and living area â€" perfect for family living and entertaining. With the Equity Personalization Package, you can add a 2 beds basement suite, ideal for rental income or extended family, or opt to add the suite yourself at a later date. The Metro Shift 18 provides the perfect balance of space, convenience, and adaptability. \*photos are for representation only. Colours and finishing may vary\*