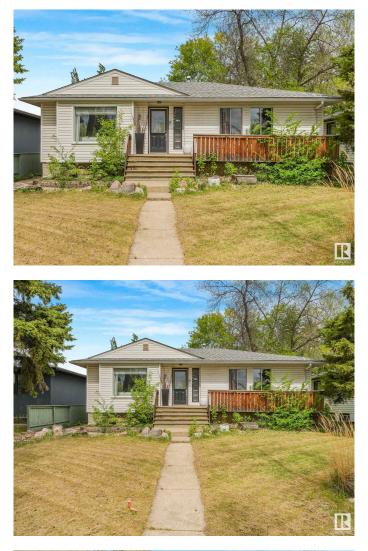

### \$685,000

4 Bedroom, 2.00 Bathroom, 1,102 sqft Single Family on 0.00 Acres

Glenora, Edmonton, AB

Dream location, Great Value and Amazing Opportunity to own this 1102 sq.ft Bungalow 3+1-bedroom, 2 Bath, Double Detached Garage home located in the Heart of Glenora just minutes from the Downtown Core & the River Valley. Upon entry you are welcomed into a bright open concept living room with natural light pouring in through large windows unto wooden floors leading to the kitchen which has STAINLESS-STEEL APPLIANCES & Ample counter space. Completing the main floor are 3 large bedrooms and a full bath. The fully finished basement has one large bedroom, 3pcs bathroom, laundry room and a family room. Outside the large and fully landscaped yard provides enough space for all family gatherings with a double attached garage plus additional space for RV parking. The Property is close to schools, river valley, & all Amenities and perfect as an Investment Property or a Starter Home in the Glenora Area. Don't miss this exceptional opportunity!

Built in 1950

### **Essential Information**

| MLS® #   | E4437878  |
|----------|-----------|
| Price    | \$685,000 |
| Bedrooms | 4         |

| Bathrooms      | 2.00                   |
|----------------|------------------------|
| Full Baths     | 2                      |
| Square Footage | 1,102                  |
| Acres          | 0.00                   |
| Year Built     | 1950                   |
| Туре           | Single Family          |
| Sub-Type       | Detached Single Family |
| Style          | Bungalow               |
| Status         | Active                 |

## Amenities

| Amenities         | Carbon Monoxide Detectors, Closet Organizers, Detectors Smoke, Front Porch                                                                                                        |  |
|-------------------|-----------------------------------------------------------------------------------------------------------------------------------------------------------------------------------|--|
| Parking           | Single Garage Detached                                                                                                                                                            |  |
| Interior          |                                                                                                                                                                                   |  |
| Appliances        | Dishwasher-Built-In, Dryer, Microwave Hood Fan, Refrigerator, Stove-Electric, Washer                                                                                              |  |
| Heating           | Forced Air-1, Natural Gas                                                                                                                                                         |  |
| Stories           | 1                                                                                                                                                                                 |  |
| Has Basement      | Yes                                                                                                                                                                               |  |
| Basement          | Full, Finished                                                                                                                                                                    |  |
| Exterior          |                                                                                                                                                                                   |  |
| Exterior          | Wood, Stucco, Vinyl                                                                                                                                                               |  |
| Exterior Features | Back Lane, Fenced, Golf Nearby, Landscaped, Park/Reserve, Paved<br>Lane, Picnic Area, Playground Nearby, River Valley View, Schools,<br>Shopping Nearby, View City, View Downtown |  |
| Roof              | Asphalt Shingles                                                                                                                                                                  |  |
| Construction      | Wood, Stucco, Vinyl                                                                                                                                                               |  |