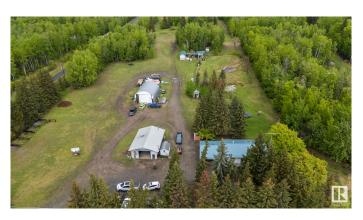

### \$520,000

3 Bedroom, 1.00 Bathroom, 968 sqft Rural on 8.37 Acres

None, Rural Parkland County, AB

Charming 8.37± Acre Property with large heated shop, Quonset, multiple sheds, and double attached carport. Located outside a typical subdivision, offering ample space for RVs, equipment, and hobbies. The 3-bedroom bungalow features a cozy fireplace, deck access, and a spacious kitchen with plenty of storage. Partially finished basement awaits your final touches. Enjoy peaceful living with direct access to Hwy 16 and nearby lakes like Wabamun, Isle Lake, and Seba Beach, offering boating, fishing, and outdoor fun. Golf courses and parks surround the area. Minutes away from Edmonton, Spruce Grove, and Stony Plain. With an additional \$1,000/year from an ATCO easement, this property is perfect for hobby farming, recreation, or a peaceful retreat. Don't miss out on this rare opportunity for space, privacy, and a great location.

## **Essential Information**

MLS® # E4437813 Price \$520,000

Bedrooms 3
Bathrooms 1.00

Full Baths 1

Square Footage 968

Acres 8.37

Year Built 1970

Type Rural