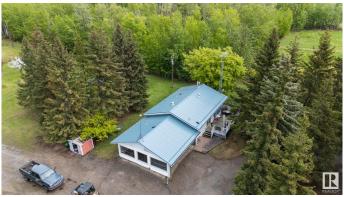

### \$520,000

3 Bedroom, 1.00 Bathroom, 968 sqft Rural on 8.37 Acres

None, Rural Parkland County, AB

Charming 8.37± Acre Property with large heated shop, Quonset, multiple sheds, and double attached carport. Located outside a typical subdivision, offering ample space for RVs, equipment, and hobbies. The 3-bedroom bungalow features a cozy fireplace, deck access, and a spacious kitchen with plenty of storage. Partially finished basement awaits your final touches. Enjoy peaceful living with direct access to Hwy 16 and nearby lakes like Wabamun, Isle Lake, and Seba Beach, offering boating, fishing, and outdoor fun. Golf courses and parks surround the area. Minutes away from Edmonton, Spruce Grove, and Stony Plain. With an additional \$1,000/year from an ATCO easement, this property is perfect for hobby farming, recreation, or a peaceful retreat. Don't miss out on this rare opportunity for space, privacy, and a great location.

Sub-Type Detached Single Family

Style Bungalow

Status Active