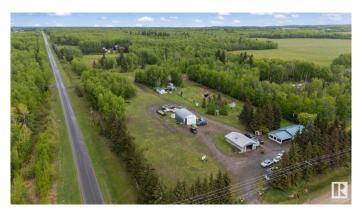

### \$520,000

3 Bedroom, 1.00 Bathroom, 968 sqft Rural on 8.37 Acres

None, Rural Parkland County, AB

Charming 8.37± Acre Property with large heated shop, Quonset, multiple sheds, and double attached carport. Located outside a typical subdivision, offering ample space for RVs, equipment, and hobbies. The 3-bedroom bungalow features a cozy fireplace, deck access, and a spacious kitchen with plenty of storage. Partially finished basement awaits your final touches. Enjoy peaceful living with direct access to Hwy 16 and nearby lakes like Wabamun, Isle Lake, and Seba Beach, offering boating, fishing, and outdoor fun. Golf courses and parks surround the area. Minutes away from Edmonton, Spruce Grove, and Stony Plain. With an additional \$1,000/year from an ATCO easement, this property is perfect for hobby farming, recreation, or a peaceful retreat. Don't miss out on this rare opportunity for space, privacy, and a great location.

# **Community Information**

Address 5432 Highway 16 (hwy)

Area Rural Parkland County

Subdivision None

City Rural Parkland County

County ALBERTA

Province AB

Postal Code T0E 0W0