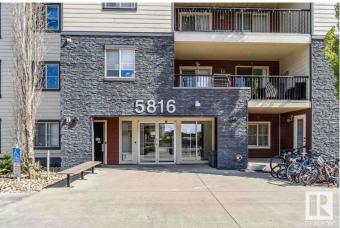

# \$189,000 - 112 5816 Mullen Place, Edmonton

MLS® #E4437292

#### \$189,000

2 Bedroom, 1.00 Bathroom, 670 sqft Condo / Townhouse on 0.00 Acres

MacTaggart, Edmonton, AB

For more information, please click on "View Listing on Realtor Website". This modern 2-bedroom, 1-bath condo offers a spacious open floor plan, sleek granite countertops in the kitchen and bathroom, and the convenience of in-suite laundry. Relax on your private patio and enjoy the added security of a secure building entry. An assigned parking spot is also included. Condo is located on the main floor for easy access. Located in the desirable Terwillegar/MacTaggart area, it's close to Freson Bros, Windermere Shopping Centre, schools, steps away from public transportation, and has quick access to Anthony Henday for easy commuting. This is your chance to own in a beautiful, quiet neighborhood.

## **Community Information**

| Address                                                                      | 112 5816 Mullen Place                                                                                                      |
|------------------------------------------------------------------------------|----------------------------------------------------------------------------------------------------------------------------|
| Area                                                                         | Edmonton                                                                                                                   |
| Subdivision                                                                  | MacTaggart                                                                                                                 |
| City                                                                         | Edmonton                                                                                                                   |
| County                                                                       | ALBERTA                                                                                                                    |
| Province                                                                     | AB                                                                                                                         |
| Postal Code                                                                  | T6R 0W3                                                                                                                    |
| Amenities                                                                    |                                                                                                                            |
| Amenities                                                                    | Parking-Plug-Ins, Parking-Visitor, Patio, Security Door                                                                    |
| Parking Spaces                                                               | 1                                                                                                                          |
| Parking                                                                      | Stall                                                                                                                      |
|                                                                              |                                                                                                                            |
| Interior                                                                     |                                                                                                                            |
| Interior<br>Appliances                                                       | Dishwasher-Built-In, Hood Fan, Microwave Hood Fan, Refrigerator,<br>Stacked Washer/Dryer, Stove-Electric, Window Coverings |
|                                                                              |                                                                                                                            |
| Appliances                                                                   | Stacked Washer/Dryer, Stove-Electric, Window Coverings                                                                     |
| Appliances<br>Heating                                                        | Stacked Washer/Dryer, Stove-Electric, Window Coverings<br>In Floor Heat System, Electric                                   |
| Appliances<br>Heating<br># of Stories                                        | Stacked Washer/Dryer, Stove-Electric, Window Coverings<br>In Floor Heat System, Electric<br>4                              |
| Appliances<br>Heating<br># of Stories<br>Stories                             | Stacked Washer/Dryer, Stove-Electric, Window Coverings<br>In Floor Heat System, Electric<br>4<br>1                         |
| Appliances<br>Heating<br># of Stories<br>Stories<br>Has Basement             | Stacked Washer/Dryer, Stove-Electric, Window Coverings<br>In Floor Heat System, Electric<br>4<br>1<br>Yes                  |
| Appliances<br>Heating<br># of Stories<br>Stories<br>Has Basement<br>Basement | Stacked Washer/Dryer, Stove-Electric, Window Coverings<br>In Floor Heat System, Electric<br>4<br>1<br>Yes                  |