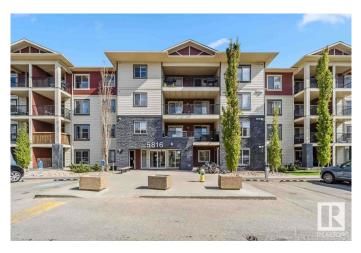

# \$189,000 - 112 5816 Mullen Place, Edmonton

MLS® #E4437292

#### \$189,000

2 Bedroom, 1.00 Bathroom, 670 sqft Condo / Townhouse on 0.00 Acres

MacTaggart, Edmonton, AB

For more information, please click on "View Listing on Realtor Website". This modern 2-bedroom, 1-bath condo offers a spacious open floor plan, sleek granite countertops in the kitchen and bathroom, and the convenience of in-suite laundry. Relax on your private patio and enjoy the added security of a secure building entry. An assigned parking spot is also included. Condo is located on the main floor for easy access. Located in the desirable Terwillegar/MacTaggart area, it's close to Freson Bros, Windermere Shopping Centre, schools, steps away from public transportation, and has quick access to Anthony Henday for easy commuting. This is your chance to own in a beautiful, quiet neighborhood.

## **Community Information**

| Address                                                                      | 112 5816 Mullen Place                                                                                                      |
|------------------------------------------------------------------------------|----------------------------------------------------------------------------------------------------------------------------|
| Area                                                                         | Edmonton                                                                                                                   |
| Subdivision                                                                  | MacTaggart                                                                                                                 |
| City                                                                         | Edmonton                                                                                                                   |
| County                                                                       | ALBERTA                                                                                                                    |
| Province                                                                     | AB                                                                                                                         |
| Postal Code                                                                  | T6R 0W3                                                                                                                    |
| Amenities                                                                    |                                                                                                                            |
| Amenities                                                                    | Parking-Plug-Ins, Parking-Visitor, Patio, Security Door                                                                    |
| Parking Spaces                                                               | 1                                                                                                                          |
| Parking                                                                      | Stall                                                                                                                      |
|                                                                              |                                                                                                                            |
| Interior                                                                     |                                                                                                                            |
| Interior<br>Appliances                                                       | Dishwasher-Built-In, Hood Fan, Microwave Hood Fan, Refrigerator,<br>Stacked Washer/Dryer, Stove-Electric, Window Coverings |
|                                                                              |                                                                                                                            |
| Appliances                                                                   | Stacked Washer/Dryer, Stove-Electric, Window Coverings                                                                     |
| Appliances<br>Heating                                                        | Stacked Washer/Dryer, Stove-Electric, Window Coverings<br>In Floor Heat System, Electric                                   |
| Appliances<br>Heating<br># of Stories                                        | Stacked Washer/Dryer, Stove-Electric, Window Coverings<br>In Floor Heat System, Electric<br>4                              |
| Appliances<br>Heating<br># of Stories<br>Stories                             | Stacked Washer/Dryer, Stove-Electric, Window Coverings<br>In Floor Heat System, Electric<br>4<br>1                         |
| Appliances<br>Heating<br># of Stories<br>Stories<br>Has Basement             | Stacked Washer/Dryer, Stove-Electric, Window Coverings<br>In Floor Heat System, Electric<br>4<br>1<br>Yes                  |
| Appliances<br>Heating<br># of Stories<br>Stories<br>Has Basement<br>Basement | Stacked Washer/Dryer, Stove-Electric, Window Coverings<br>In Floor Heat System, Electric<br>4<br>1<br>Yes                  |