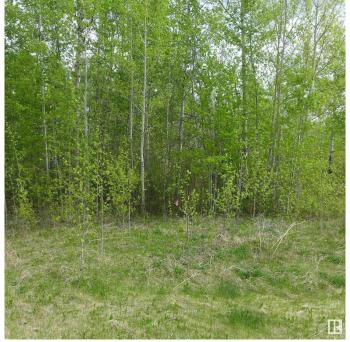

## \$87,000

0 Bedroom, 0.00 Bathroom, Rural on 0.30 Acres

Village West, Rural Wetaskiwin County, AB

A BEAUTIFULLY TREED PRIVATE LOT IN A CUL-DU- SAC BACKING ONTO A RAVINE AN EASY HOUR DRIVE FROM EDMONTON! This 0.30 acre lot is close to all the summer/winter activities to keep the family busy: boating; canoeing/kayaking; fishing summer & winter; all types of water activities; hiking on several trails; sledding in the winter; cross country skiing or just sitting around the fire enjoying nature. The adjacent Village of Pigeon Lake has all the conveniences you need such as shopping; restaurants, fuel. AND from the back of the lot take a short walk on a foot bridge across the ravine to The Village. This property is located in a golfer's heaven with 4 golf courses a few minutes away: Black Bull Golf Course; Willow Greens Golf Course; Dorchester Ranch Golf Course; Pigeon Lake Golf Club. There are other great fishing lakes a short distance away. Power & gas at property line. Drive your golf cart to the Black Bull. A boat launch is nearby. You MUST check this quiet location out.

## **Exterior**

Exterior Features Backs Onto Park/Trees, Boating, Golf Nearby, Park/Reserve, Shopping

Nearby, Treed Lot