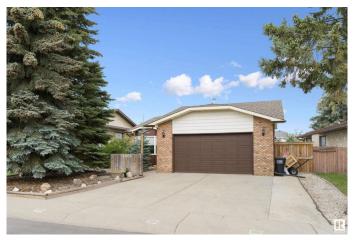

### \$465.000

4 Bedroom, 3.00 Bathroom, 1,356 sqft Single Family on 0.00 Acres

Mayliewan, Edmonton, AB

Welcome to your next home! This beautifully maintained 1,300 sq ft bi-level residence offers a perfect blend of comfort, functionality, and outdoor living. 4 generous bedrooms – ideal for families, guests, or home office setups. 3 full bathrooms â€" no more waiting in line for the shower! Open-concept living & dining area with abundant natural light. Well-equipped kitchen with ample storage and prep space. Lower level with bonus living space â€" great for entertaining or relaxing. Covered patio – perfect for year-round BBQs, gatherings, or peaceful evenings outside. Spacious backyard â€" room to play, garden, or unwind. Attached garage and driveway parking. Nestled in a quiet, family-friendly neighborhood with easy access to schools, parks, shopping, and major routes â€" this home offers both convenience and charm.

#### **Exterior**

Exterior Wood, Brick, Vinyl

Exterior Features See Remarks

Roof Asphalt Shingles
Construction Wood, Brick, Vinyl
Foundation Concrete Perimeter