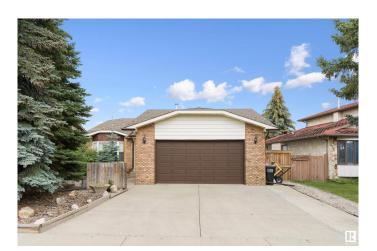

### \$465.000

4 Bedroom, 3.00 Bathroom, 1,356 sqft Single Family on 0.00 Acres

Mayliewan, Edmonton, AB

Welcome to your next home! This beautifully maintained 1,300 sq ft bi-level residence offers a perfect blend of comfort, functionality, and outdoor living. 4 generous bedrooms – ideal for families, guests, or home office setups. 3 full bathrooms â€" no more waiting in line for the shower! Open-concept living & dining area with abundant natural light. Well-equipped kitchen with ample storage and prep space. Lower level with bonus living space â€" great for entertaining or relaxing. Covered patio – perfect for year-round BBQs, gatherings, or peaceful evenings outside. Spacious backyard â€" room to play, garden, or unwind. Attached garage and driveway parking. Nestled in a quiet, family-friendly neighborhood with easy access to schools, parks, shopping, and major routes â€" this home offers both convenience and charm.

#### **Exterior**

Exterior Wood, Brick, Vinyl

Exterior Features See Remarks

Roof Asphalt Shingles
Construction Wood, Brick, Vinyl
Foundation Concrete Perimeter