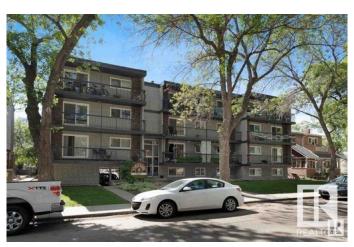

# \$79,900 - 101 10420 93 Street, Edmonton

MLS® #E4437106

# \$79,900

1 Bedroom, 1.00 Bathroom, 659 sqft Condo / Townhouse on 0.00 Acres

Boyle Street, Edmonton, AB

WALKABILITY and Location PLUS! Rogers Place, Grant McEwan, Uof A, river valley etc. Great access to all from this 1 bedroom /1 bath over 650 sq ft condo. Good place for an active "YEGger" to call home, Oak style kitchen, 4 pce bathroom, and insuite laundry as well as a coin co-op laundry. Vinyl plank floors, newer kitchen cabinets, newer windows and appliances. Comes with one assigned parking stall. Building has had new windows, roof and exterior paint in the last 5-10 years. Great first time home, investment rental property or right sizing.