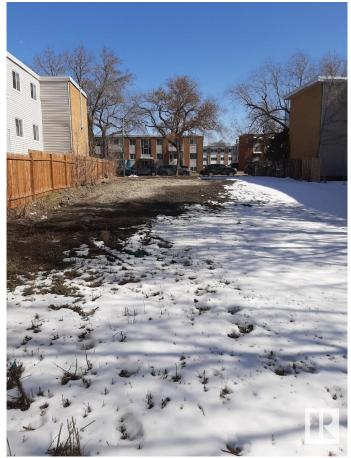

#### \$489,995

0 Bedroom, 0.00 Bathroom, Single Family on 0.00 Acres

Queen Mary Park, Edmonton, AB

Strategically located in a rapidly growing neighbourhood, this lot offers exceptional accessibility and strong appeal for multifamily development - zoned for a 30-unit multifamily apartment. Positioned just minutes from transit lines and commercial corridors, the site ensures easy commutes and high visibility. The surrounding area features a blend of residential communities, schools/Grant MacEwan, shopping centers, and parks, ideal for attracting long-term tenants. Future residents will benefit from proximity to employment hubs, medical facilities, and lifestyle amenities, while developers will appreciate the areaâ€<sup>™</sup>s stable market rents andrising property values. With ongoing infrastructure improvements and nearby new construction, this location is part of a thriving, upward-trending zone. Whether targeting young professionals, families, or downsizers, the neighborhood's demographics support various unit mixes. This is a rare opportunity to build in a location that balances convenience and livability.