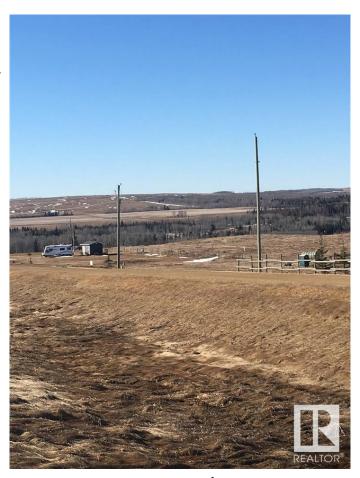

## \$59,900

0 Bedroom, 0.00 Bathroom, Rural on 1.30 Acres

River Ridge Estates\_CWET, Rural Wetaskiwin County, AB

Pigeon Lake Vacant Land. Build your dream home or enjoy an RV lifestyle on this 1.30 acre +/- lot 22 located at River Ridge Estates. Architectural controls, no time restrictions to build and RVs are welcome. Enjoy the breathtaking view, abundance of wild life, playground and private park. Located 5 km south of the Village at Pigeon Lake, overlooking the Pristine Battle River Valley. River Ridge is directly across from the beautiful 18 hole Dorchester golf course. The Edmonton/Calgary corridor is a top economic growth area in Canada. Zoning is Recreational Resort Holdings District. Allows one permanent RV per lot, modular, permanent residences. GST may be applicable.