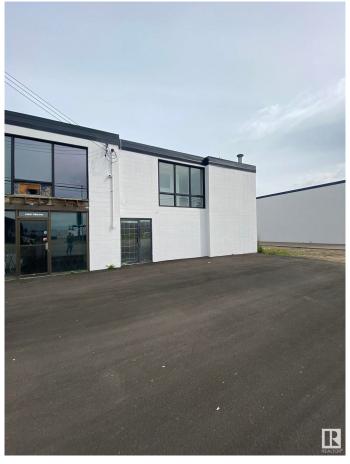

#### \$0

0 Bedroom, 0.00 Bathroom, Industrial on 0.00 Acres

Dominion Industrial, Edmonton, AB

• Main floor can accommodate a wide variety of users, which contains a high end show room, kitchenette, and warehouse • Second floor open area and multiple offices with windows • One 12' x 14' Grade loading door • Existing air makeup unit within the warehouse space • Easy access from Yellowhead Trail, St. Albert Trail and a large residential population nearby

### **Exterior**

Exterior Brick
Construction Brick