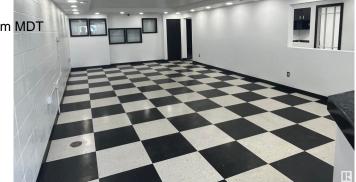

#### \$0

0 Bedroom, 0.00 Bathroom, Industrial on 0.00 Acres

Dominion Industrial, Edmonton, AB

• Main floor can accommodate a wide variety of users, which contains a high end show room, kitchenette, and warehouse • Second floor open area and multiple offices with windows • One 12' x 14' Grade loading door • Existing air makeup unit within the warehouse space • Easy access from Yellowhead Trail, St. Albert Trail and a large residential population nearby