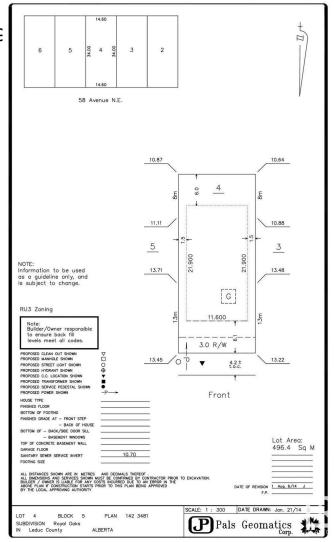

### \$329,800

0 Bedroom, 0.00 Bathroom, Rural on 0.10 Acres

Royal Oaks\_LEDU, Rural Leduc County, AB

38 pocket-48 ft wide NORTH facing WALK OUT lot in the most sought-after community of Royal Oak surrounded by beautiful million dollar homes, ready for your new Custom dream home. Municipal water & sewer services in this area. Excellent location close to Edmonton, Nisku, Beaumont and Leduc. Accessible to QE2 Highway, Airport, Premium Outlet Mall and 41st Ave sw.

### **Essential Information**

MLS® # E4436794

Price \$329,800

Bathrooms 0.00
Acres 0.10
Type Rural

Sub-Type Vacant Lot/Land

Status Active

# **Community Information**

Address 3027 58 Ave

Area Rural Leduc County
Subdivision Royal Oaks\_LEDU
City Rural Leduc County

County ALBERTA

Province AB

Postal Code T4X 0X9