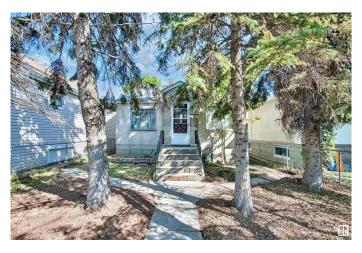

#### \$350,000

0 Bedroom, 0.00 Bathroom, Single Family on 0.00 Acres

Ritchie, Edmonton, AB

Amazing Park Backing Location in Ritchie!!! Build Your DREAM HOME!! Or Add Onto Your Investment Portfolio! This 33'x132' Lot Currently Has Capacity for a 3000+ Square foot Single Family Home Above Grade with a TRIPLE Car Garage. Alternatively You Could Start Collecting Rent Cheques with a Clever Front to Back Duplex Design with Legal Basement Suites and Garage Suite. Locations Like This RARELY Come for Sale, the Time is Now to Capitalize on this Unique Offering!

#### Exterior

Exterior Features Back Lane, Backs Onto Park/Trees, Fenced, Park/Reserve, Playground Nearby, Schools