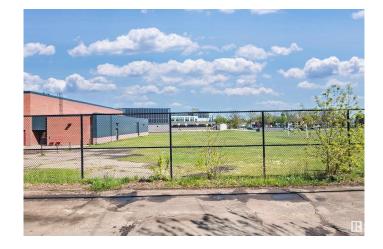

#### \$350,000

0 Bedroom, 0.00 Bathroom, Single Family on 0.00 Acres

Ritchie, Edmonton, AB

Amazing Park Backing Location in Ritchie!!! Build Your DREAM HOME!! Or Add Onto Your Investment Portfolio! This 33'x132' Lot Currently Has Capacity for a 3000+ Square foot Single Family Home Above Grade with a TRIPLE Car Garage. Alternatively You Could Start Collecting Rent Cheques with a Clever Front to Back Duplex Design with Legal Basement Suites and Garage Suite. Locations Like This RARELY Come for Sale, the Time is Now to Capitalize on this Unique Offering!

#### Exterior

Exterior Features Back Lane, Backs Onto Park/Trees, Fenced, Park/Reserve, Playground Nearby, Schools