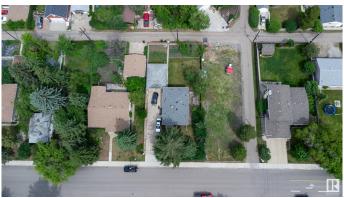

## \$649,702

3 Bedroom, 2.00 Bathroom, 918 sqft Single Family on 0.00 Acres

Avonmore, Edmonton, AB

**DEVELOPMENT OPPORTUNITY!!VERY** CLOSE TO LRT...If you are looking looking for a huge lot, or one that you can subdivide, this one is for you. This 135ft x 66ft lot in Avonmore .Currently has a 2 + 1 bedroom bungalow with an finished detached garage on it that would be a perfect rental property, or you could start fresh and build one or two homes from scratch. You can even The choice is yours. Conveniently located not far from the River Valley, Whyte Ave, bike paths and so much more. AMAZING OPPORTUNITY STEPS TO LRT...

#### **Amenities**

Amenities Patio

Parking Double Garage Detached

#### **Exterior**

Exterior Wood, Stucco

Exterior Features Back Lane, Fenced, Landscaped, Public Transportation, Schools,

Shopping Nearby, Vegetable Garden

Roof Asphalt Shingles

Construction Wood, Stucco

Foundation Concrete Perimeter