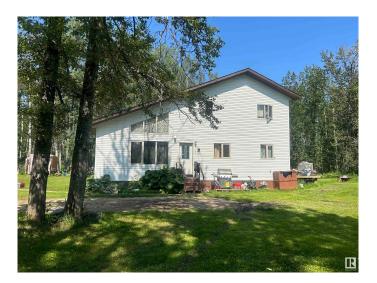

### \$534,500

4 Bedroom, 2.00 Bathroom, 2,243 sqft Rural on 152.46 Acres

None, Rural Yellowhead, AB

QUARTER SECTION LOCATED on the corner of HWY 16 & HWY 751 in YELLOWHEAD COUNTY. Just over 2200 sq ft home built in 2015. This custom country home features in floor heat through out. On the main level the living room is spacious, open & bright with vaulted ceilings. Good size eat-in kitchen, large master bedroom also with vaulted ceiling, roomy 4 piece bathroom with laundry & main floor mechanical which is home to the newer boiler, hot water tank & pressure tank. Water is provided by a drilled well. Septic is a tank and field system. Upstairs includes another roomy 4 piece bathroom, 3 bedrooms and a small flex space. The 150+ acres is beautiful with Cold Creek winding through a forest of trees, some towering old growth, Spruce, Pine & Birch. There is some pasture (approximately 40 acres). Large private yard site with long gravel driveway. Located approximately 45 Kms east of Edson, 145 Kms west of Edmonton or 55 Kms west of Evansburg.