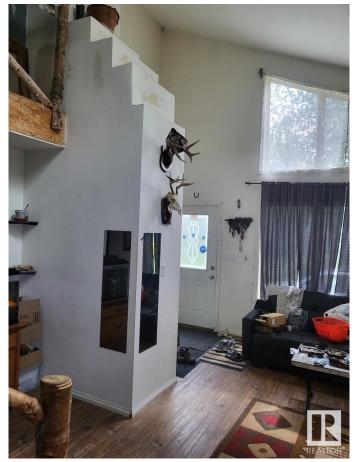

### \$534,500

4 Bedroom, 2.00 Bathroom, 2,243 sqft Rural on 152.46 Acres

None, Rural Yellowhead, AB

QUARTER SECTION LOCATED on the corner of HWY 16 & HWY 751 in YELLOWHEAD COUNTY. Just over 2200 sq ft home built in 2015. This custom country home features in floor heat through out. On the main level the living room is spacious, open & bright with vaulted ceilings. Good size eat-in kitchen, large master bedroom also with vaulted ceiling, roomy 4 piece bathroom with laundry & main floor mechanical which is home to the newer boiler, hot water tank & pressure tank. Water is provided by a drilled well. Septic is a tank and field system. Upstairs includes another roomy 4 piece bathroom, 3 bedrooms and a small flex space. The 150+ acres is beautiful with Cold Creek winding through a forest of trees, some towering old growth, Spruce, Pine & Birch. There is some pasture (approximately 40 acres). Large private yard site with long gravel driveway. Located approximately 45 Kms east of Edson, 145 Kms west of Edmonton or 55 Kms west of Evansburg.

### **Amenities**

Features Off Street Parking, Skylight, Vaulted Ceiling, See Remarks

Interior

Heating In Floor Heat System, See Remarks, Natural Gas

Stories 2

Has Basement Yes

Basement None, No Basement