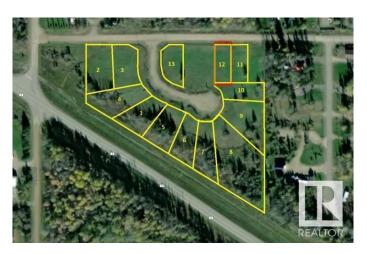

## \$37,900

0 Bedroom, 0.00 Bathroom, Single Family on 0.00 Acres

Faust, Faust, AB

This incredible 0.22+/- acre lot on POPLAR ST (adjoining MARINA WAY) is waiting for YOU! Located in the charming and friendly community of Faust, AB, on the South Shores of Lesser Slave Lake, approximately halfway between the major centres of Slave Lake and High Prairie, and at the centre of one of Alberta's most popular recreational areas! LESSER SLAVE LAKE is renowned for its amazing BOATING and FISHING!! MARINA WAY on POPLAR ST is a premium subdivision with easy access just off HIGHWAY 2 and only a minute from the MARINA and lakeshore/community amenities. The approach to the Lot is from 5 Ave, not from the Marina Way cul de sac, allowing more space for parking etc. This lot is ready for your development, has municipal water/sewer/power to lot line and has already been cleared. Need more space ..? THE LOT directly WEST is also FOR SALE (E4435683)

#### **Exterior**

Exterior Features Boating, See Remarks
Lot Description 150+/- ft x 62+/- ft