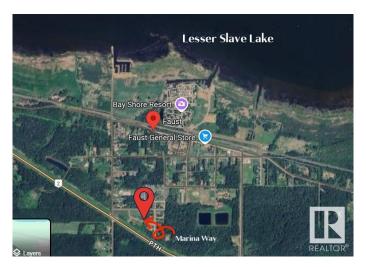

## \$37,900

0 Bedroom, 0.00 Bathroom, Single Family on 0.00 Acres

Faust, Faust, AB

This incredible 0.22+/- acre lot on POPLAR ST (adjoining MARINA WAY) is waiting for YOU! Located in the charming and friendly community of Faust, AB, on the South Shores of Lesser Slave Lake, approximately halfway between the major centres of Slave Lake and High Prairie, and at the centre of one of Alberta's most popular recreational areas! LESSER SLAVE LAKE is renowned for its amazing BOATING and FISHING!! MARINA WAY on POPLAR ST is a premium subdivision with easy access just off HIGHWAY 2 and only a minute from the MARINA and lakeshore/community amenities. The approach to the Lot is from 5 Ave, not from the Marina Way cul de sac, allowing more space for parking etc. This lot is ready for your development, has municipal water/sewer/power to lot line and has already been cleared. Need more space ..? THE LOT directly WEST is also FOR SALE (E4435683)

# **Community Information**

Address 20 5 Avenue

Area Faust
Subdivision Faust
City Faust

County ALBERTA

Province AB

Postal Code T0G 0X0