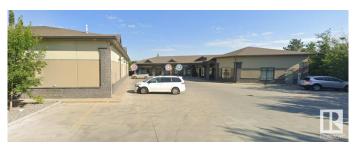

#### \$429,000

0 Bedroom, 0.00 Bathroom, Business on 0.00 Acres

Webber Greens, Edmonton, AB

Brand New Daycare opportunity in Lewis Estates. Approved from the City Of Edmonton for 50 kids. Construction of interior improvements scheduled to be completed by first week of June. Lots of density in this busy and growing part of the city. Plenty of time to set up and open by September. Sale is for Tenant Improvements Only, Licencing will be the operators resposibility

## **Community Information**

| Address     | 15 Lewis Estates Blvd |
|-------------|-----------------------|
| Area        | Edmonton              |
| Subdivision | Webber Greens         |
| City        | Edmonton              |
| County      | ALBERTA               |
| Province    | AB                    |
| Postal Code | T5T 6A4               |