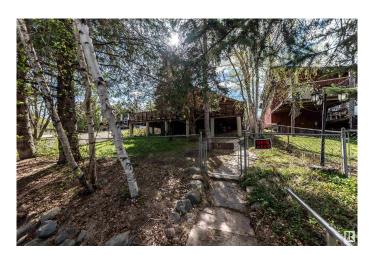

### \$260,000

2 Bedroom, 1.00 Bathroom, 1,176 sqft Rural on 0.14 Acres

West Cove, Rural Lac Ste. Anne County, AB

Here is a home that looks and feels like country living. Cedar Bungalow with a double detached garage, fenced yard, Wrap around deck and a screened in porch area. Inside you will find that country flair with cedar T&G vaulted ceiling, a spacious living room with feature rock wall and wood burning fireplace, large kitchen with loads of cabinets, built in oven and countertop stove, and a dining area. Patio doors leads to the front deck for summer enjoyment. 2 bedrooms and a full bath and laundry area off the back. This home is located in the Summer Village of West Cove, off the shores of Lac Ste Anne, and only blocks to the large park/playground and boat launch area. 40 minutes to West Edmonton. Enjoy recreational living year round.