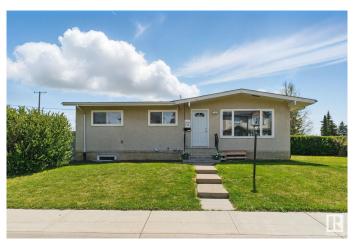

# \$490,000 - 10407 136 Ave, Edmonton

MLS® #E4435487

#### \$490,000

5 Bedroom, 2.00 Bathroom, 1,053 sqft Single Family on 0.00 Acres

Rosslyn, Edmonton, AB

A savvy buyers dream!! Whether you're looking for a solid investment property or a home large enough to fit the whole family, this gorgeous FULLY RENOVATED 5BDRM, 2BATH, is for you!! Situated on a MASSIVE CORNER LOT just 10 minutes from downtown and the Anthony Henday, this location can NOT be beat! Offering a FULLY LEGAL BASEMENT SUITE with SEPERATE ENTRACE, NEW FURNACE, HOT WATER ON DEMAND, NEW ROOF and 200AMP POWER SERVICE UPGRADE. With plenty of space left over for FUTURE DEVELOPMENT this property holds endless possibilities! Don't walk, run to get in here before she's gone!!

## **Community Information**

Address 10407 136 Ave

Area Edmonton
Subdivision Rosslyn
City Edmonton
County ALBERTA

Province AB

Postal Code T5E 1W2

#### **Exterior**

Exterior Concrete, Stucco

Exterior Features Corner Lot, Fenced, Landscaped, Playground Nearby, Public

Transportation, Schools, Shopping Nearby

Roof Asphalt Shingles
Construction Concrete, Stucco
Foundation Concrete Perimeter