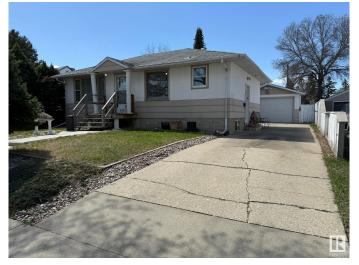

# \$399,900 - 10622 150 Street, Edmonton

MLS® #E4435003

#### \$399.900

4 Bedroom, 2.50 Bathroom, 1,195 sqft Single Family on 0.00 Acres

Canora, Edmonton, AB

Located in the mature and convenient Canora neighborhood of Edmonton, this 4 bedroom, 3 bathroom home offers excellent potential for investors or those looking to personalize a space. Featuring alley access to a double attached garage â€" with one side stretching an impressive 47 feet in a tandem configuration â€" there's drive-through access and plenty of room for a workshop, toys, or extra parking. Inside, you'll find a functional main kitchen and a second kitchen in the basement, making it ideal for extended family, guests, or future suite potential. With spacious living areas and a versatile layout, this home is ready for your updates or to start generating income right away. Great location close to schools, transit, and amenities!

#### **Amenities**

Amenities Hot Water Natural Gas

Parking Double Garage Detached, Single Garage Detached