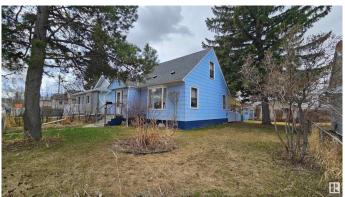

## \$349.500

3 Bedroom, 1.00 Bathroom, 1,163 sqft Single Family on 0.00 Acres

Parkdale (Edmonton), Edmonton, AB

Charming Home with Redevelopment Potential in a Revitalizing Community. Tucked away on a quiet, tree-lined street, this property presents an excellent opportunity for future redevelopment. Set in a mature neighborhood undergoing revitalization, it offers convenient access to downtown, schools, public transit, and hospitals. Whether you're looking to live in, rent out, or hold as a long-term investment, this is a fantastic chance to step into the real estate market in a sought-after location. The home boasts bright and inviting living areas, three spacious bedrooms, a finished basement perfect for added living space, and a back patio that opens to a fully fenced yard. An oversized single-car garage adds additional functionality and value.

## **Amenities**

Amenities Greenhouse, Patio

Parking Over Sized, Single Garage Detached

## **Exterior**

Exterior Wood, Vinyl

Exterior Features Back Lane, Fenced, Landscaped, Public Transportation, Schools,

**Shopping Nearby** 

Roof Asphalt Shingles

Construction Wood, Vinyl

Foundation Concrete Perimeter