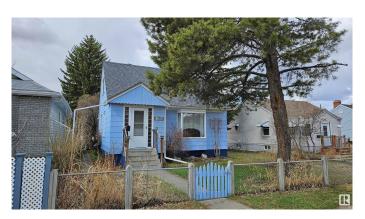

## \$349.500

3 Bedroom, 1.00 Bathroom, 1,163 sqft Single Family on 0.00 Acres

Parkdale (Edmonton), Edmonton, AB

Charming Home with Redevelopment Potential in a Revitalizing Community. Tucked away on a quiet, tree-lined street, this property presents an excellent opportunity for future redevelopment. Set in a mature neighborhood undergoing revitalization, it offers convenient access to downtown, schools, public transit, and hospitals. Whether you're looking to live in, rent out, or hold as a long-term investment, this is a fantastic chance to step into the real estate market in a sought-after location. The home boasts bright and inviting living areas, three spacious bedrooms, a finished basement perfect for added living space, and a back patio that opens to a fully fenced yard. An oversized single-car garage adds additional functionality and value.

Built in 1943

Type Single Family

Sub-Type Detached Single Family

Style 1 and Half Storey

Status Active

## **Exterior**

Exterior Wood, Vinyl

Exterior Features Back Lane, Fenced, Landscaped, Public Transportation, Schools,

**Shopping Nearby** 

Roof Asphalt Shingles

Construction Wood, Vinyl

Foundation Concrete Perimeter