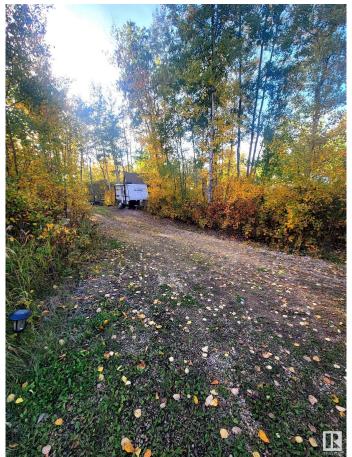

## \$79,700

1 Bedroom, 0.00 Bathroom, 215 sqft Rural on 0.17 Acres

Lake Arnault, Rural Lac Ste. Anne County, AB

May long weekend is coming! This RV community, just an hour west of Edmonton awaits! This lot located steps to the lake is perfect for outdoor enthusiasts, featuring a treed setting for privacy. It includes a gravel parking pad and a cozy firepit area. The property includes two sheds: one is a well-built, fully insulated 16x14 tiny bunk shed that provides extra sleeping space. This bareland condo has city water (trucked in seasonally), a 750-gallon septic tank, and power. Additional spaces are available for friends and family, allowing you to create lasting memories. A newly built dock and platform with benches overlook the serene lake, making it an ideal spot for kyaking /paddle boarding/ skating/ sledding etc, minutes to Lake Isle where year round fishing can be enjoyed as well as golf courses nearby. The resort features playground & picnic areas, perfect for family gatherings. Free guest spots included. Say goodbye to the hassle of booking camping spotsâ€"this is your personal getaway anytime you want!