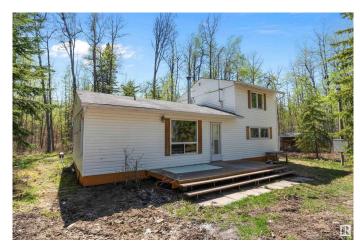

## \$349,900

1 Bedroom, 1.00 Bathroom, 1,071 sqft Rural on 1.10 Acres

Wizard Heights, Rural Wetaskiwin County, AB

Welcome to your perfect lake escape at beautiful Wizard Lake, located in the desirable and quiet community of Wizard Heights! This charming and cozy cabin sits on a stunning 1.1-acre treed lot, offering incredible privacy, peaceful surroundings, and space to enjoy outdoor living. Just a short 2-minute walk to the water and boat launch, this location is ideal for swimming, boating, and enjoying everything lake life has to offer. Inside, you'II find a bright upper-level bedroom, a brand new 4-piece bathroom, and stylish new flooring throughout the cabin. The warm and welcoming interior features a wood-burning stove and electric heat to keep you comfortable in all seasons. Recent major upgrades include a newly drilled well and a brand new septic holding tankâ€"providing reliable and modern utility services. Whether you're looking for a weekend getaway, or a seasonal retreat, this unique Wizard Lake property is ready for your enjoyment.

#### **Amenities**

Features Deck, Fire Pit