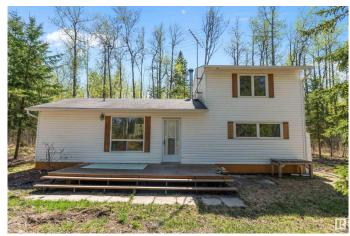

## \$349,900

1 Bedroom, 1.00 Bathroom, 1,071 sqft Rural on 1.10 Acres

Wizard Heights, Rural Wetaskiwin County, AB

Welcome to your perfect lake escape at beautiful Wizard Lake, located in the desirable and quiet community of Wizard Heights! This charming and cozy cabin sits on a stunning 1.1-acre treed lot, offering incredible privacy, peaceful surroundings, and space to enjoy outdoor living. Just a short 2-minute walk to the water and boat launch, this location is ideal for swimming, boating, and enjoying everything lake life has to offer. Inside, you'II find a bright upper-level bedroom, a brand new 4-piece bathroom, and stylish new flooring throughout the cabin. The warm and welcoming interior features a wood-burning stove and electric heat to keep you comfortable in all seasons. Recent major upgrades include a newly drilled well and a brand new septic holding tankâ€"providing reliable and modern utility services. Whether you're looking for a weekend getaway, or a seasonal retreat, this unique Wizard Lake property is ready for your enjoyment.

#### **Amenities**

Features Deck, Fire Pit