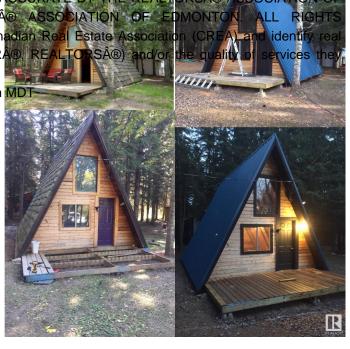

#### \$299,900

0 Bedroom, 0.00 Bathroom, Rural on 37.30 Acres

None, Rural Yellowhead, AB

Calling all campers and recreation lovers!! This beautiful weekend property, near Chip Lake, boasts over 37 acres of lush forest. This private retreat is currently used as a family campground and has scenic trails through out with a creek dividing the property. The property has power on the land, a drilled well in addition to 2 small cabins which can be used as bunk houses; the delightful main A frame cabin with wood stove will stay with the property and the other small bunkhouse is used as a kitchen. There is also a garage for storage. It's currently set up with an outdoor shower and has one designated spot for trailer set up with a deck. Numerous fruit trees. Massive garden. You can quad, dirt bike or hike in your own oasis. Forage for wild mushrooms. It's only a one hour commute from Edmonton via highway 16. New pump system & holding tank.