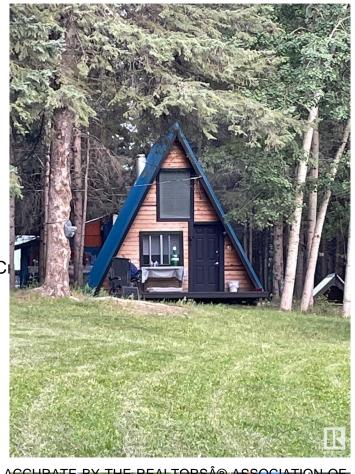

#### \$299,900

0 Bedroom, 0.00 Bathroom, Rural on 37.30 Acres

None, Rural Yellowhead, AB

Calling all campers and recreation lovers!! This beautiful weekend property, near Chip Lake, boasts over 37 acres of lush forest. This private retreat is currently used as a family campground and has scenic trails through out with a creek dividing the property. The property has power on the land, a drilled well in addition to 2 small cabins which can be used as bunk houses; the delightful main A frame cabin with wood stove will stay with the property and the other small bunkhouse is used as a kitchen. There is also a garage for storage. It's currently set up with an outdoor shower and has one designated spot for trailer set up with a deck. Numerous fruit trees. Massive garden. You can quad, dirt bike or hike in your own oasis. Forage for wild mushrooms. It's only a one hour commute from Edmonton via highway 16. New pump system & holding tank.