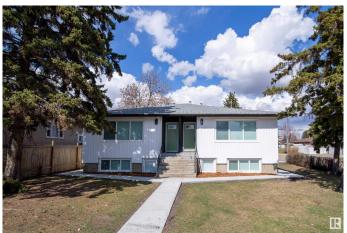

## \$698,000

0 Bedroom, 0.00 Bathroom, Multi-Family Commercial on 0.00 Acres

Belvedere, Edmonton, AB

Investor Alert! Fully renovated 6 units. Great rental potential! The property features 2-2 bedroom, 2-1 bedrooms and 2 bachelor units. Great access to all amenities, transit and school. Property looks spectacular! All numbers are proforma numbers!

Built in 1958

#### **Exterior**

Exterior Wood Frame
Construction Wood Frame