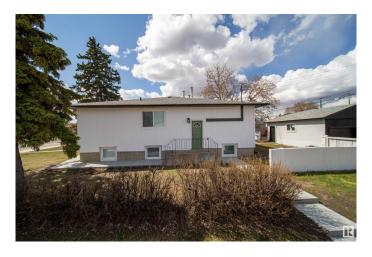

## \$698,000

0 Bedroom, 0.00 Bathroom, Multi-Family Commercial on 0.00 Acres

Belvedere, Edmonton, AB

Investor Alert! Fully renovated 6 units. Great rental potential! The property features 2-2 bedroom, 2-1 bedrooms and 2 bachelor units. Great access to all amenities, transit and school. Property looks spectacular! All numbers are proforma numbers!

Built in 1958

#### **Exterior**

Exterior Wood Frame
Construction Wood Frame