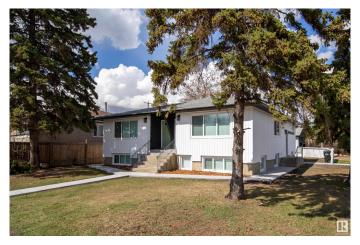

## \$698,000

0 Bedroom, 0.00 Bathroom, Multi-Family Commercial on 0.00 Acres

Belvedere, Edmonton, AB

Investor Alert! Fully renovated 6 units. Great rental potential! The property features 2-2 bedroom, 2-1 bedrooms and 2 bachelor units. Great access to all amenities, transit and school. Property looks spectacular! All numbers are proforma numbers!

Built in 1958

#### **Exterior**

Exterior Wood Frame
Construction Wood Frame