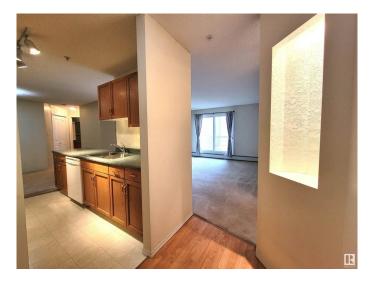

## \$199,900

2 Bedroom, 2.00 Bathroom, 982 sqft Condo / Townhouse on 0.00 Acres

Rideau Park (Edmonton), Edmonton, AB

Very well maintained condo in Grande Whitemud in the community of Rideau Park. This 982sf condo, overlooking the peaceful courtyard, has two bedrooms and 2 full bathrooms. Features of this condo include: titled underground heated parking, storage cage, in-suite laundry, spacious LR, cozy DR, and as mentioned earlier, a balcony overlooking the courtyard. Condo amenities include: a social room and exercise room. Conveniently located close to Whitemud Fwy, Calgary Trail, Southgate Shopping Centre, LRT, library, hair salons, meat shops, medical facilities, many restaurants and too many others to name.