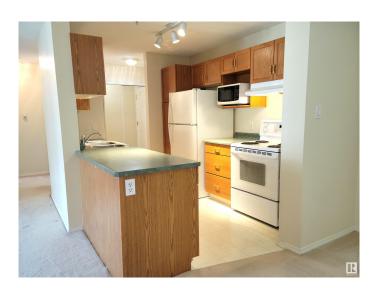

## \$199,900

2 Bedroom, 2.00 Bathroom, 982 sqft Condo / Townhouse on 0.00 Acres

Rideau Park (Edmonton), Edmonton, AB

Very well maintained condo in Grande Whitemud in the community of Rideau Park. This 982sf condo, overlooking the peaceful courtyard, has two bedrooms and 2 full bathrooms. Features of this condo include: titled underground heated parking, storage cage, in-suite laundry, spacious LR, cozy DR, and as mentioned earlier, a balcony overlooking the courtyard. Condo amenities include: a social room and exercise room. Conveniently located close to Whitemud Fwy, Calgary Trail, Southgate Shopping Centre, LRT, library, hair salons, meat shops, medical facilities, many restaurants and too many others to name.

#### Interior

Interior Features ensuite bathroom

Appliances Dishwasher-Built-In, Dryer, Hood Fan, Refrigerator, Stove-Electric,

Washer, Window Coverings

Heating Hot Water, Natural Gas