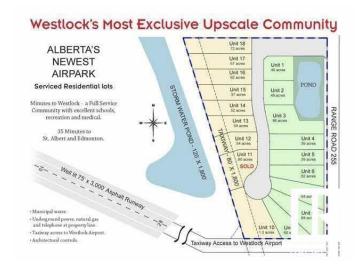

### \$74,000

0 Bedroom, 0.00 Bathroom, Rural on 0.67 Acres

Crosswind Landing, Rural Westlock County, AB

What a beautiful spot to build your dream home in Westlock County's upscale architecturally controlled sub-division from .14 acres to 1 acre in size that have municipal water, underground power, gas and telephone to each lot. These lots have aircraft access to Westlock Airport and it's an easy commute to Edmonton (35 minutes to St. Albert) or points north . Adjacent to Rainbow Park just 4 1/2 miles from town. Large ponds with wildlife (largest is 1800 ft long for kayak/canoeing), 1000 lovely, planted trees (2014) including Lilac, Golden Willow, Red Osier Dogwood & Laurel Leaf Willows surround the sub-division and embrace the entryway. Westlock is a full service community with modern hospital, public & private schools, shopping & recreational facilities, 18 hole golf and 15 minutes to Tawatinaw Ski hill with downhill. snowboard, tubing & cross-country skiing. Country living at it's finest. GST may apply.

# **Community Information**

Address 17 - 59512 Rr 255

Area Rural Westlock County

Subdivision Crosswind Landing

City Rural Westlock County

County ALBERTA

Province AB

Postal Code T7P 2P4

### **Exterior**

Exterior Features Airport Nearby, Golf Nearby, Level Land, Schools, Shopping Nearby, Ski

Hill Nearby, Stream/Pond