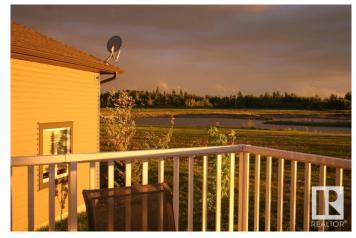

### \$74,000

0 Bedroom, 0.00 Bathroom, Rural on 0.67 Acres

Crosswind Landing, Rural Westlock County, AB

What a beautiful spot to build your dream home in Westlock County's upscale architecturally controlled sub-division from .14 acres to 1 acre in size that have municipal water, underground power, gas and telephone to each lot. These lots have aircraft access to Westlock Airport and it's an easy commute to Edmonton (35 minutes to St. Albert) or points north . Adjacent to Rainbow Park just 4 1/2 miles from town. Large ponds with wildlife (largest is 1800 ft long for kayak/canoeing), 1000 lovely, planted trees (2014) including Lilac, Golden Willow, Red Osier Dogwood & Laurel Leaf Willows surround the sub-division and embrace the entryway. Westlock is a full service community with modern hospital, public & private schools, shopping & recreational facilities, 18 hole golf and 15 minutes to Tawatinaw Ski hill with downhill. snowboard, tubing & cross-country skiing. Country living at it's finest. GST may apply.

### **Exterior**

Exterior Features Airport Nearby, Golf Nearby, Level Land, Schools, Shopping Nearby, Ski

Hill Nearby, Stream/Pond