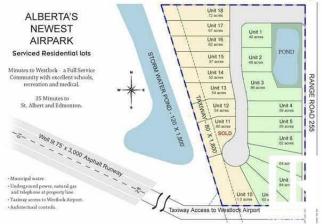

#### \$85,000

0 Bedroom, 0.00 Bathroom, Rural on 0.84 Acres

Crosswind Landing, Rural Westlock County, AB

What a beautiful spot to build your dream home in Westlock County's upscale architecturally controlled sub-division from .14 acres to 1 acre in size that have municipal water, underground power, gas and telephone to each lot. These lots have aircraft access to Westlock Airport and it's an easy commute to Edmonton (35 minutes to St. Albert) or points north . Adjacent to Rainbow Park just 4 1/2 miles from town. Large ponds with wildlife (largest is 1800 ft long for kayak/canoeing), 1000 lovely, planted trees (2014) including Lilac, Golden Willow, Red Osier Dogwood & Laurel Leaf Willows surround the sub-division and embrace the entryway. Westlock is a full service community with modern hospital, public & private schools, shopping & recreational facilities, 18 hole golf and 15 minutes to Tawatinaw Ski hill with downhill. snowboard, tubing & cross-country skiing. Country living at it's finest. GST may apply.

## **Community Information**

| Address     | 8 - 59512 Rr 255      |
|-------------|-----------------------|
| Area        | Rural Westlock County |
| Subdivision | Crosswind Landing     |
| City        | Rural Westlock County |
| County      | ALBERTA               |
| Province    | AB                    |
| Postal Code | T7P 2P4               |

### Exterior

Exterior Features Airport Nearby, Golf Nearby, Level Land, Schools, Shopping Nearby, Ski Hill Nearby, Stream/Pond