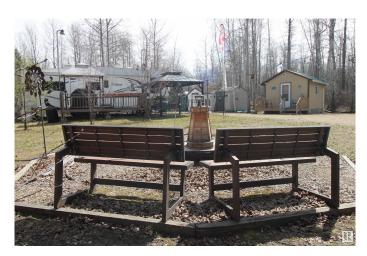

#### From Sunrise Coffee to Lakeside

Adventuresâ€"Own Your Escape at Lot 13 in scenic Lessard Lake Estates â€" the perfect turnkey family campground retreat! This fully serviced 1-acre recreational lot comes complete with a 33' Forest River Wildcat fifth wheel trailer featuring 3 slide-outs (dining, bedroom, living). Zoned CR3, the property permits RV use and is ideal for seasonal or long-term enjoyment. Power is on-site, along with an above-ground cistern, 1,000-gallon septic holding tank with sani-dump, fresh water storage in a dedicated shed and a heated bunkie for when you are hosting overnight guests. The flat, landscaped lot offers excellent access via gravel driveway, including a gate ensuring privacy and ongoing security. Just minutes from the boat launch, enjoy boating, stillness and natural beauty in a peaceful setting with room to gather with friends and family. Your family's recreational haven awaits! Grow your family. Grow your family camp.

## Exterior

| Exterior Features | Boating, Private Setting, Recreation Use |
|-------------------|------------------------------------------|
| Lot Description   | 123'x350'                                |