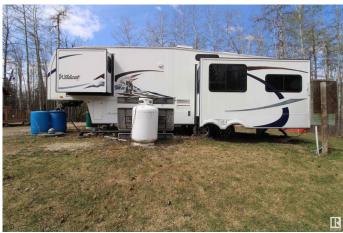

#### From Sunrise Coffee to Lakeside

Adventuresâ€"Own Your Escape at Lot 13 in scenic Lessard Lake Estates â€" the perfect turnkey family campground retreat! This fully serviced 1-acre recreational lot comes complete with a 33' Forest River Wildcat fifth wheel trailer featuring 3 slide-outs (dining, bedroom, living). Zoned CR3, the property permits RV use and is ideal for seasonal or long-term enjoyment. Power is on-site, along with an above-ground cistern, 1,000-gallon septic holding tank with sani-dump, fresh water storage in a dedicated shed and a heated bunkie for when you are hosting overnight guests. The flat, landscaped lot offers excellent access via gravel driveway, including a gate ensuring privacy and ongoing security. Just minutes from the boat launch, enjoy boating, stillness and natural beauty in a peaceful setting with room to gather with friends and family. Your family's recreational haven awaits! Grow your family. Grow your family camp.