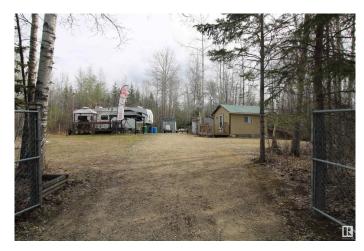

#### From Sunrise Coffee to Lakeside

Adventuresâ€"Own Your Escape at Lot 13 in scenic Lessard Lake Estates â€" the perfect turnkey family campground retreat! This fully serviced 1-acre recreational lot comes complete with a 33' Forest River Wildcat fifth wheel trailer featuring 3 slide-outs (dining, bedroom, living). Zoned CR3, the property permits RV use and is ideal for seasonal or long-term enjoyment. Power is on-site, along with an above-ground cistern, 1,000-gallon septic holding tank with sani-dump, fresh water storage in a dedicated shed and a heated bunkie for when you are hosting overnight guests. The flat, landscaped lot offers excellent access via gravel driveway, including a gate ensuring privacy and ongoing security. Just minutes from the boat launch, enjoy boating, stillness and natural beauty in a peaceful setting with room to gather with friends and family. Your family's recreational haven awaits! Grow your family. Grow your family camp.

## Exterior

| Exterior Features | Boating, Private Setting, Recreation Use |
|-------------------|------------------------------------------|
| Lot Description   | 123'x350'                                |