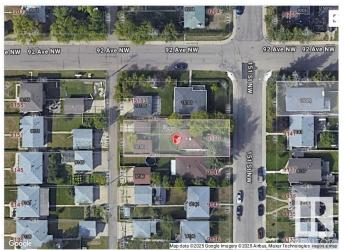

### \$405,000

3 Bedroom, 1.00 Bathroom, 807 sqft Single Family on 0.00 Acres

Jasper Park, Edmonton, AB

Attention Builders and Developers! This 51'x148' lot is conveniently located in the mature neighborhood of Jasper Park close to Whitemud Drive, West Edmonton Mall and the upcoming West Valley LRT line. Ideal location for your next infill project. Home is being sold for lot value in as-is where is condition.

# **Community Information**

Address 9150 151 Street

Area Edmonton
Subdivision Jasper Park

City Edmonton
County ALBERTA

Province AB

Postal Code T5R 1J6