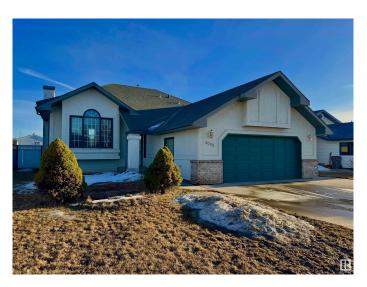

# \$329.800

4 Bedroom, 3.00 Bathroom, 1,190 sqft Single Family on 0.00 Acres

Whitecourt Airport, Whitecourt Airport, AB

Fantastic Bi-Level on a large lot! 4 Bedroom, 3 Full Bathroom home with oversized attached garage is waiting for you to put your finishing touches in it! BRAND NEW FLOORING added to the kitchen & dining room! Build a bit of sweat-equity now...some cosmetic upgrades needed, but for the most part, this is a solid home with an open concept style. 2 tier deck out back, & great yard space for the avid gardener. Loads of storage space in the basement, along with a good-sized bedroom, laundry room, & canning/all purpose room. Don't miss this opportunity to get a great bargain! NOW IS THE TIME to make this YOUR HOME!!

# **Amenities**

Amenities Closet Organizers, Deck, Parking-Extra, R.V. Storage

Parking Double Garage Attached

## **Exterior**

Exterior Wood, Brick, Stucco
Exterior Features Fenced, Landscaped

Roof Asphalt Shingles

Construction Wood, Brick, Stucco
Foundation Concrete Perimeter