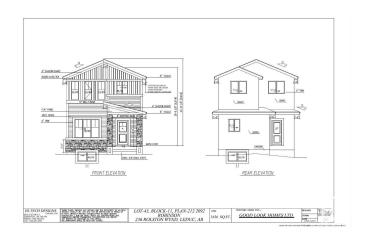

### \$470,000

4 Bedroom, 3.00 Bathroom, 1,636 sqft Single Family on 0.00 Acres

Robinson, Leduc, AB

Welcome to Your dream Home in Robinson, Leduc ,Located just 5 minutes from the international airport and the new airport shopping mall, this stunning new construction offers exceptional value and luxury. This beautiful home features a versatile main floor bedroom and full bathroom, perfect for multi-generational living or a home office. The open layout includes a spacious great room and chef's kitchen, ideal for entertaining. Upstairs, you'll find a large family room, two generous bedrooms, two full bathrooms, and a convenient laundry area plus bonus room perfect for growing families. Unfinished basement with side entrance. Great opportunity for job to be customize.

Year Built 2024

Type Single Family

Sub-Type Detached Single Family

Style 2 Storey
Status Active

#### **Exterior**

Exterior Wood, Vinyl

Exterior Features Airport Nearby, Playground Nearby, Shopping Nearby

Roof Asphalt Shingles

Construction Wood, Vinyl

Foundation Concrete Perimeter