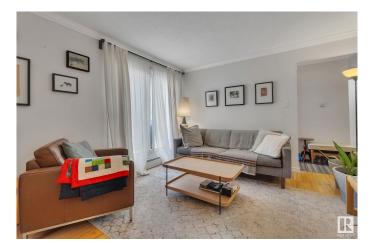

# \$125,000

2 Bedroom, 1.00 Bathroom, 677 sqft Condo / Townhouse on 0.00 Acres

WîhkwÃantôwin, Edmonton, AB

Welcome to Wîhkwêntôwin (Formerly Oliver), a mature community with lots of trees in the heart of downtown Edmonton. This unit features beautiful hardwood throughout, an upgraded kitchen, two bedrooms, and a balcony with large patio doors facing Kitchener park. It's located within walking distance of Grant MacEwan University, Rogers Place, grocery stories and many other amenities. As well, easy access to public transportation. Pets are allowed with board approval. This place is move in ready and requires no work. 1 parking stall also included.

## **Essential Information**

MLS® # E4433541

Price \$125,000

Bedrooms 2

Bathrooms 1.00

Full Baths 1

Square Footage 677

Acres 0.00

#### Interior

Appliances Dishwasher-Built-In, Euro Washer/Dryer Combo, Microwave Hood Fan,

Refrigerator, Stove-Electric

Heating Baseboard, Water