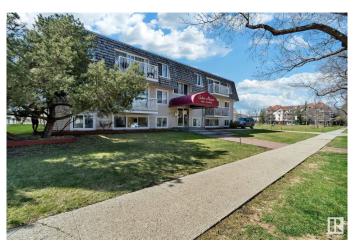

# \$125,000

2 Bedroom, 1.00 Bathroom, 677 sqft Condo / Townhouse on 0.00 Acres

WîhkwÃantôwin, Edmonton, AB

Welcome to Wîhkwêntôwin (Formerly Oliver), a mature community with lots of trees in the heart of downtown Edmonton. This unit features beautiful hardwood throughout, an upgraded kitchen, two bedrooms, and a balcony with large patio doors facing Kitchener park. It's located within walking distance of Grant MacEwan University, Rogers Place, grocery stories and many other amenities. As well, easy access to public transportation. Pets are allowed with board approval. This place is move in ready and requires no work. 1 parking stall also included.

# **Community Information**

Address 206 10230 114 Street

Area Edmonton

Subdivision Wîhkwêntôwin

City Edmonton
County ALBERTA

Province AB

Postal Code T5K 1R9

#### **Exterior**

Exterior Wood, Stucco

Exterior Features Playground Nearby Roof Tar & Damp; Gravel

Construction Wood, Stucco

Foundation Concrete Perimeter