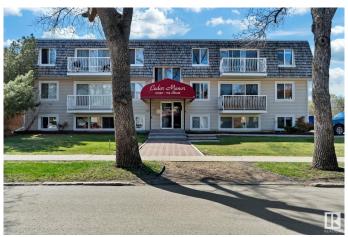

# \$125,000

2 Bedroom, 1.00 Bathroom, 677 sqft Condo / Townhouse on 0.00 Acres

WîhkwÃantôwin, Edmonton, AB

Welcome to Wîhkwêntôwin (Formerly Oliver), a mature community with lots of trees in the heart of downtown Edmonton. This unit features beautiful hardwood throughout, an upgraded kitchen, two bedrooms, and a balcony with large patio doors facing Kitchener park. It's located within walking distance of Grant MacEwan University, Rogers Place, grocery stories and many other amenities. As well, easy access to public transportation. Pets are allowed with board approval. This place is move in ready and requires no work. 1 parking stall also included.

# **Community Information**

Address 206 10230 114 Street

Area Edmonton

Subdivision Wîhkwêntôwin

City Edmonton
County ALBERTA

Province AB

Postal Code T5K 1R9

#### **Exterior**

Exterior Wood, Stucco

Exterior Features Playground Nearby Roof Tar & Damp; Gravel

Construction Wood, Stucco

Foundation Concrete Perimeter