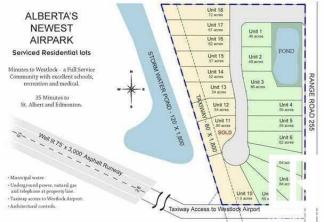

### \$80,000

0 Bedroom, 0.00 Bathroom, Rural on 0.62 Acres

Crosswind Landing, Rural Westlock County, AB

What a beautiful spot to build your dream home in Westlock County's upscale architecturally controlled sub-division from .14 acres to 1 acre in size that have municipal water, underground power, gas and telephone to each lot. These lots have aircraft access to Westlock Airport and it's an easy commute to Edmonton (35 minutes to St. Albert) or points north . Adjacent to Rainbow Park just 4 1/2 miles from town. Large ponds with wildlife (largest is 1800 ft long for kayak/canoeing), 1000 lovely, planted trees (2014) including Lilac, Golden Willow, Red Osier Dogwood & Laurel Leaf Willows surround the sub-division and embrace the entryway. Westlock is a full service community with modern hospital, public & private schools, shopping & recreational facilities, 18 hole golf and 15 minutes to Tawatinaw Ski hill with downhill. snowboard, tubing & cross-country skiing. Country living at it's finest. GST may apply.

# Crosswind Landing

### Westlock's Most Exclusive Upscale Community

### Exterior

Exterior Features Airport Nearby, Golf Nearby, Level Land, Schools, Shopping Nearby, Stream/Pond, See Remarks