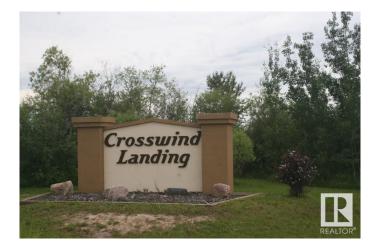

#### \$85,000

0 Bedroom, 0.00 Bathroom, Rural on 0.60 Acres

Crosswind Landing, Rural Westlock County, AB

What a beautiful spot to build your dream home in Westlock County's upscale architecturally controlled sub-division from .49 acres to 1 acre in size that have municipal water, underground power, gas and telephone to each lot. These lots have aircraft access to Westlock Airport and it's an easy commute to Edmonton (35 minutes to St. Albert) or points north . Adjacent to Rainbow Park just 4 1/2 miles from town. Large ponds with wildlife (largest is 1800 ft long for kayak/canoeing), 1000 lovely, planted trees (2014) including Lilac, Golden Willow, Red Osier Dogwood & Laurel Leaf Willows surround the sub-division and embrace the entryway. Westlock is a full service community with modern hospital, public & private schools, shopping & recreational facilities, 18 hole golf and 15 minutes to Tawatinaw Ski hill with downhill. snowboard, tubing & cross-country skiing. Country living at it's finest. GST may apply.

#### Westlock's Most Exclusive Upscale Community

## **Community Information**

| Address     | 9-59512 Rr 255        |
|-------------|-----------------------|
| Area        | Rural Westlock County |
| Subdivision | Crosswind Landing     |
| City        | Rural Westlock County |
| County      | ALBERTA               |
| Province    | AB                    |
| Postal Code | T7P 2P4               |