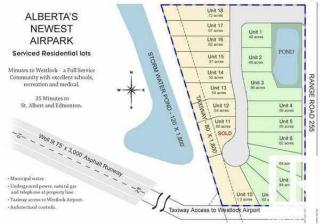

#### \$85,000

0 Bedroom, 0.00 Bathroom, Rural on 0.60 Acres

Crosswind Landing, Rural Westlock County, AB

What a beautiful spot to build your dream home in Westlock County's upscale architecturally controlled sub-division from .49 acres to 1 acre in size that have municipal water, underground power, gas and telephone to each lot. These lots have aircraft access to Westlock Airport and it's an easy commute to Edmonton (35 minutes to St. Albert) or points north . Adjacent to Rainbow Park just 4 1/2 miles from town. Large ponds with wildlife (largest is 1800 ft long for kayak/canoeing), 1000 lovely, planted trees (2014) including Lilac, Golden Willow, Red Osier Dogwood & Laurel Leaf Willows surround the sub-division and embrace the entryway. Westlock is a full service community with modern hospital, public & private schools, shopping & recreational facilities, 18 hole golf and 15 minutes to Tawatinaw Ski hill with downhill. snowboard, tubing & cross-country skiing. Country living at it's finest. GST may apply.

## **Community Information**

| Address     | 9-59512 Rr 255        |
|-------------|-----------------------|
| Area        | Rural Westlock County |
| Subdivision | Crosswind Landing     |
| City        | Rural Westlock County |
| County      | ALBERTA               |
| Province    | AB                    |
| Postal Code | T7P 2P4               |